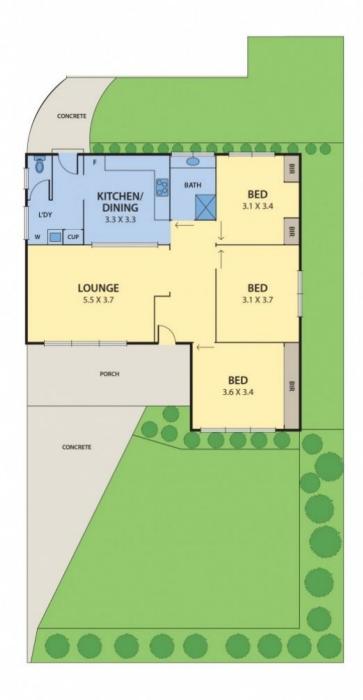

## 28 Sims Street PASCOE VALE VIC

First home buyers, downsizers and smart investors seeking that ideal investment will be impressed by this post war beauty, set on an allotment of two, offering ample front and rear space, period allure privacy and affordability. The homes roomy floorplan offers a street facing lounge that leads to the central kitchen/meals area with stainless steel appliances, whilst the three generous bedrooms are serviced by a functional central bathroom.

Hardwood timber floors, Rinnai gas heating, established gardens and ample storage transform this house into a home. The alluring position close to the Kent Road Shopping Precinct, Cole Reserve, Pascoe Vale North Primary and local transport make this a tantalizing prospect for all. Currently tenanted returning \$1,430PCM, this could