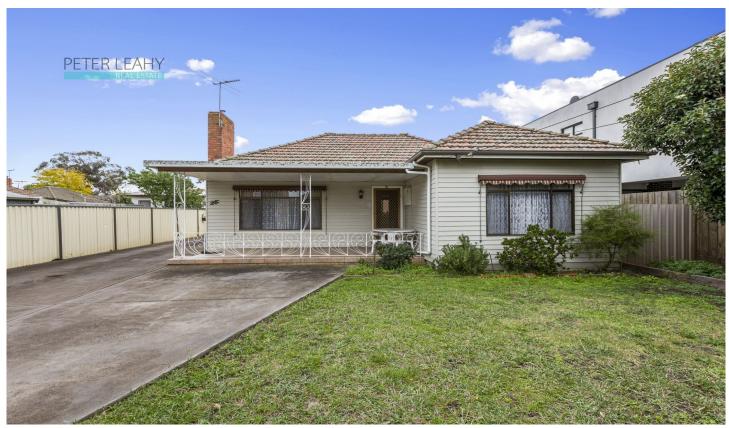

## 28 Sims Street PASCOE VALE VIC

First home buyers, downsizers and smart investors seeking that ideal investment will be impressed by this post war beauty, set on an allotment of two, offering ample front and rear space, period allure privacy and affordability. The homes roomy floorplan offers a street facing lounge that leads to the central kitchen/meals area with stainless steel appliances, whilst the three generous bedrooms are serviced by a functional central bathroom.

Hardwood timber floors, Rinnai gas heating, established gardens and ample storage transform this house into a home. The alluring position close to the Kent Road Shopping Precinct, Cole Reserve, Pascoe Vale North Primary and local transport make this a tantalizing prospect for all. Currently tenanted returning \$1,430PCM, this could