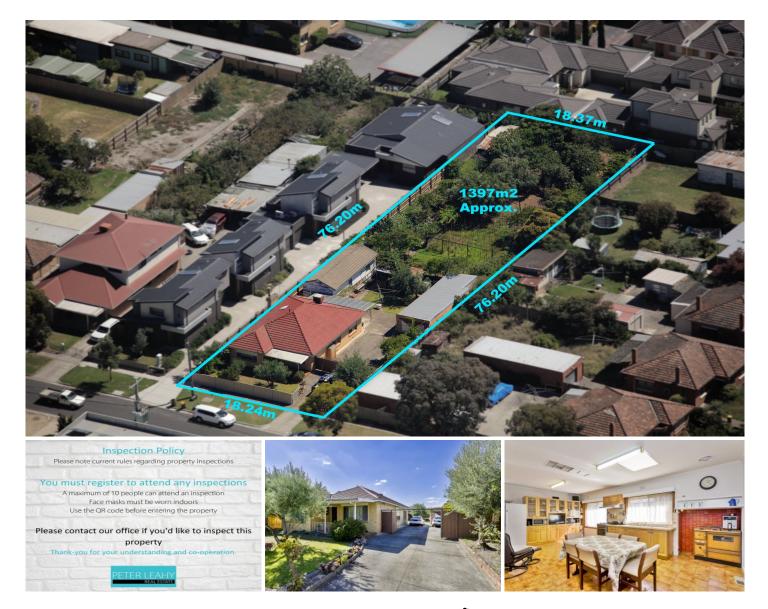

## 2 Essex Street PASCOE VALE VIC

Offering a myriad of options for the home buyer, investor or developer, this four bedroom home on a spectacular block of approximately 1397m2 with a north facing rear garden is being offered with development approval for six residences. Currently the plans feature five, three bedroom two bathroom townhouses and a two bedroom unit. In a sought after location within the Strathmore Secondary College zone and positioned a short stroll to vibrant Coburg North Village, scenic Raeburn Reserve, great public transport, schools and cafes it will have fantastic appeal to buyers when finished. The current four bedroom home features open plan living, well equipped kitchen, family bathroom, evaporative cooling, a versatile three room bungalow with kitchenette while a garage, workshop and shed with pizza oven complete the home. Move in or make your mark and

## For full version visit the website

4 🎮 1 🚔 2 🚘

| Туре      | : House                                       |
|-----------|-----------------------------------------------|
| Land Size | : 1397 sqm                                    |
| View      | : https://www.peterleahy.com.au/sale/vic/nort |
|           | h/pascoe-vale/residential/house/7434984       |