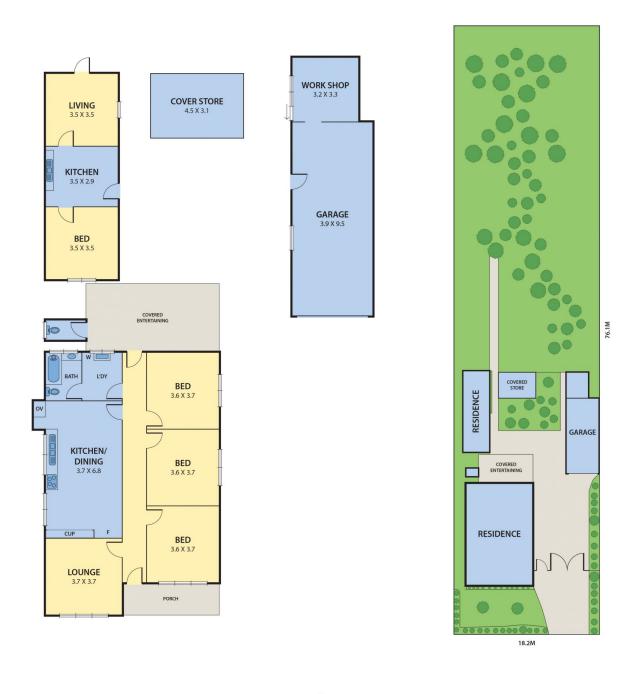

## 2 Essex Street PASCOE VALE VIC

Offering a myriad of options for the home buyer, investor or developer, this four bedroom home on a spectacular block of approximately 1397m2 with a north facing rear garden is being offered with development approval for six residences. Currently the plans feature five, three bedroom two bathroom townhouses and a two bedroom unit. In a sought after location within the Strathmore Secondary College zone and positioned a short stroll to vibrant Coburg North Village, scenic Raeburn Reserve, great public transport, schools and cafes it will have fantastic appeal to buyers when finished. The current four bedroom home features open plan living, well equipped kitchen, family bathroom, evaporative cooling, a versatile three room bungalow with kitchenette while a garage, workshop and shed with pizza oven complete the home. Move in or make your mark and

Peter Leahy 03 9350 5588

https://www.peterleahy.com.au

DISCLAIMER:

Please note plans are indicative only and not drawn to exact scale. All dimensions are approximate