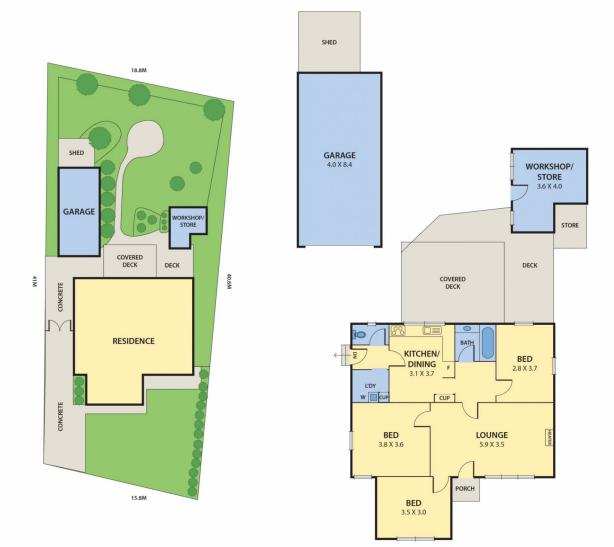

## 67 Lorne Street FAWKNER VIC

Solidly built in the 1960s and cherished ever since, this well-loved three bedroom classic brick home provides period inspired character, comfort and the exciting potential to enhance or rebuild (STCA). Perfect for savvy investors, starters or young families hoping to create a dream home, the property boasts an impressive allotment of approximately 681m2. The formal front lounge has a new gas heater, as the retro kitchen/meals is fully equipped in Westinghouse gas cooktop and oven, Bosch dishwasher, tiled splashback and convenient cabinetry. Perfect for entertaining, a generous undercover deck progresses to an established garden, while inside, carpeted bedrooms are serviced by a neat central bathroom. Adding to its appeal, the home offers evaporative cooling, laundry, separate toilet, two garden sheds, tandem garage and a lengthy

3 📭 1 🔓 3 😭

Type : House Land Size : 681 sqm

View : https://www.peterleahy.com.au/sale/vic/nort

h/fawkner/residential/house/7434977

Peter Leahy 03 9350 5588

For full version visit the website

DISCLAIMER:

Please note plans are indicative only and not drawn to exact scale.
All dimensions are approximate