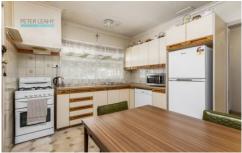

## 67 Lorne Street FAWKNER VIC

Solidly built in the 1960s and cherished ever since, this well-loved three bedroom classic brick home provides period inspired character, comfort and the exciting potential to enhance or rebuild (STCA). Perfect for savvy investors, starters or young families hoping to create a dream home, the property boasts an impressive allotment of approximately 681m2. The formal front lounge has a new gas heater, as the retro kitchen/meals is fully equipped in Westinghouse gas cooktop and oven, Bosch dishwasher, tiled splashback and convenient cabinetry. Perfect for entertaining, a generous undercover deck progresses to an established garden, while inside, carpeted bedrooms are serviced by a neat central bathroom. Adding to its appeal, the home offers evaporative cooling, laundry, separate toilet, two garden sheds, tandem garage and a lengthy