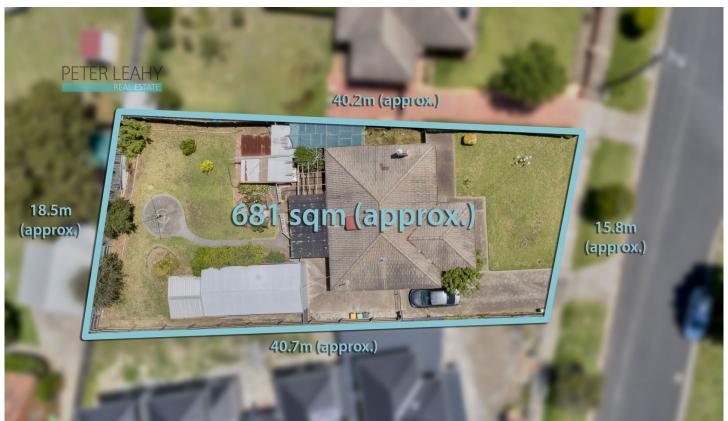

## 67 Lorne Street FAWKNER VIC

Solidly built in the 1960s and cherished ever since, this well-loved three bedroom classic brick home provides period inspired character, comfort and the exciting potential to enhance or rebuild (STCA). Perfect for savvy investors, starters or young families hoping to create a dream home, the property boasts an impressive allotment of approximately 681m2. The formal front lounge has a new gas heater, as the retro kitchen/meals is fully equipped in Westinghouse gas cooktop and oven, Bosch dishwasher, tiled splashback and convenient cabinetry. Perfect for entertaining, a generous undercover deck progresses to an established garden, while inside, carpeted bedrooms are serviced by a neat central bathroom. Adding to its appeal, the home offers evaporative cooling, laundry, separate toilet, two garden sheds, tandem garage and a lengthy

3 📭 1 🔓 3 😭

Type : House Land Size : 681 sqm

View : https://www.peterleahy.com.au/sale/vic/nort

h/fawkner/residential/house/7434977

Peter Leahy 03 9350 5588

For full version visit the website

DISCLAIMER:

Please note plans are indicative only and not drawn to exact scale.
All dimensions are approximate