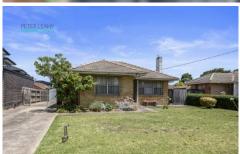

## 67 Lorne Street FAWKNER VIC

Solidly built in the 1960s and cherished ever since, this well-loved three bedroom classic brick home provides period inspired character, comfort and the exciting potential to enhance or rebuild (STCA). Perfect for savvy investors, starters or young families hoping to create a dream home, the property boasts an impressive allotment of approximately 681m2. The formal front lounge has a new gas heater, as the retro kitchen/meals is fully equipped in Westinghouse gas cooktop and oven, Bosch dishwasher, tiled splashback and convenient cabinetry. Perfect for entertaining, a generous undercover deck progresses to an established garden, while inside, carpeted bedrooms are serviced by a neat central bathroom. Adding to its appeal, the home offers evaporative cooling, laundry, separate toilet, two garden sheds, tandem garage and a lengthy