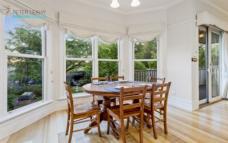

Warm and inviting interiors continue with contemporary open plan living, dining zones and custom designed kitchen, featuring Smeg dual fuel cooker, stone island and

4 🖳 2 🖺 4 😭

Type : House Land Size : 600 sqm