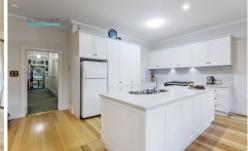

Warm and inviting interiors continue with contemporary open plan living, dining zones and custom designed kitchen, featuring Smeg dual fuel cooker, stone island and

4 🖳 2 🖺 4 😭

Type : House Land Size : 600 sqm