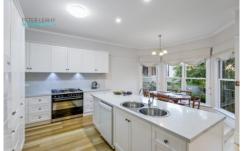

Warm and inviting interiors continue with contemporary open plan living, dining zones and custom designed kitchen, featuring Smeg dual fuel cooker, stone island and

4 🖳 2 🖺 4 😭

Type : House Land Size : 600 sqm