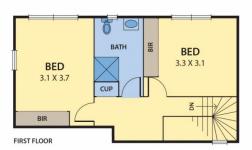

## 9 Locke Street ESSENDON VIC

Nestled in idyllic gardens on land approximately 600sqm, this property invites the whole family to experience a unique lifestyle. Moments from elite private schools, parks and vibrant shopping strips this meticulously maintained four bedroom, two bathroom period home offers a dress circle locale and plenty of room for the family to thrive.

With Edwardian origins and a sympathetic modern renovation, the versatile layout features beautiful leadlight entry, fretwork hallway and an elegant lounge graced with decorative high ceilings, box bay window and traditional open fireplace with cast iron insert, ornate tiles and timber surround.

Warm and inviting interiors continue with contemporary open plan living, dining zones and custom designed kitchen, featuring Smeg dual fuel cooker, stone island and

4 🖳 2 🖺 4 😭

Type : House Land Size : 600 sqm