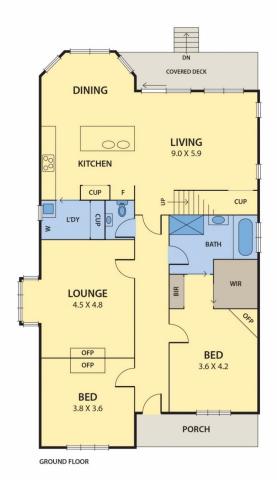

## 9 Locke Street ESSENDON VIC

Nestled in idyllic gardens on land approximately 600sqm, this property invites the whole family to experience a unique lifestyle. Moments from elite private schools, parks and vibrant shopping strips this meticulously maintained four bedroom, two bathroom period home offers a dress circle locale and plenty of room for the family to thrive.

With Edwardian origins and a sympathetic modern renovation, the versatile layout features beautiful leadlight entry, fretwork hallway and an elegant lounge graced with decorative high ceilings, box bay window and traditional open fireplace with cast iron insert, ornate tiles and timber surround.

Warm and inviting interiors continue with contemporary open plan living, dining zones and custom designed kitchen, featuring Smeg dual fuel cooker, stone island and

4 🖳 2 🖺 4 😭

Type : House Land Size : 600 sqm