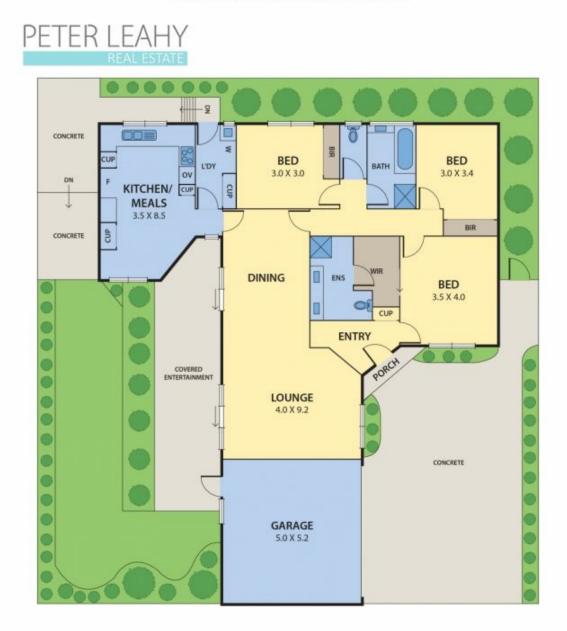

An easy living single level floorplan features an expansive lounge and dining domain, glossy white kitchen, and a full length verandah overlooking established gardens, offering a relaxed indoor-outdoor lifestyle. Private bedrooms with robes are complemented by the fully equipped bathrooms, the master bedroom with walk-in robe and ensuite featuring dual vanities. Premium extras include ducted heating, split system air-conditioning, ceiling fans and a double remote controlled garage completes this enticing package. A rare offering where low-maintenance living doesn't involve a compromise on space. This light filled residence proves perfect for downsizers or astute buyers looking to enter this

## 2/60 HARTWOOD STREET KEW EAST

DISCLAIMER: Please note plans are indicative only and not drawn to exact scale. All dimensions are approximate