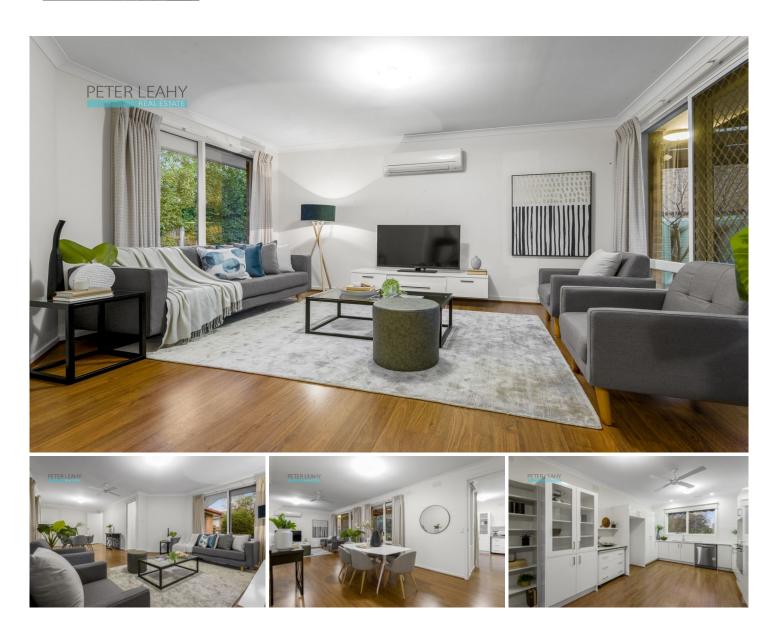

## 2/60 Hartwood Street KEW EAST VIC

Exceed your expectations with this stylish low maintenance three bedroom, two bathroom residence, one in a block of two. Flooded in natural light with soft neutral tones it showcases tranquil views over a coveted north facing rear garden.

An easy living single level floorplan features an expansive lounge and dining domain, glossy white kitchen, and a full length verandah overlooking established gardens, offering a relaxed indoor-outdoor lifestyle. Private bedrooms with robes are complemented by the fully equipped bathrooms, the master bedroom with walk-in robe and ensuite featuring dual vanities. Premium extras include ducted heating, split system air-conditioning, ceiling fans and a double remote controlled garage completes this enticing package. A rare offering where low-maintenance living doesn't involve a compromise on space. This light filled residence proves perfect for downsizers or astute buyers looking to enter this