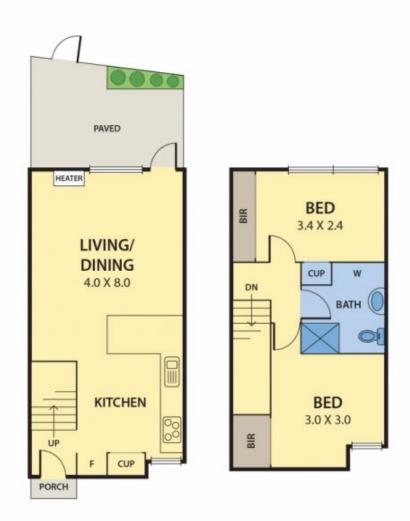

## 3/44 Strettle Street THORNBURY VIC

This enticing two-bedroom townhouse offers a tranquil neighbourhood backing onto the Merri Creek Trail and parkland. Popular Miller Street cafes, restaurants and shops are a short stroll away. Positioned in a quiet block that backs onto parklands by the creek, this home offers open plan design with a living, meals and modern kitchen equipped with stainless steel appliances encompassing a gas cooktop, fan forced electric oven, canopy rangehood and dishwasher, matched with good counterspace. A private courtyard provides

access to a relaxing residents' garden.

An open staircase leads up to both bedrooms hosting built-in robes and the conveniently central and skylit bathroom with laundry facilities.

Other features include:

2 📭 1 🖺 2 🗬

Type: Townhouse

**View**: https://www.peterleahy.com.au/sale/vic/north/thor nbury/residential/townhouse/7434964

Peter Leahy 03 9350 5588

For full version visit the website