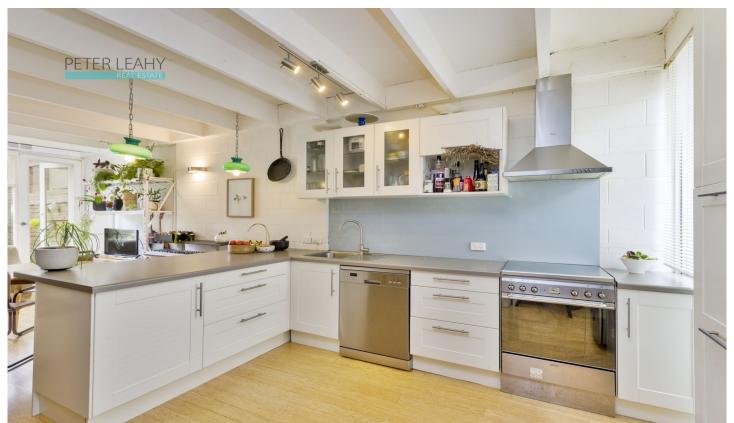

## 3/44 Strettle Street THORNBURY VIC

This enticing two-bedroom townhouse offers a tranquil neighbourhood backing onto the Merri Creek Trail and parkland. Popular Miller Street cafes, restaurants and shops are a short stroll away. Positioned in a quiet block that backs onto parklands by the creek, this home offers open plan design with a living, meals and modern kitchen equipped with stainless steel appliances encompassing a gas cooktop, fan forced electric oven, canopy rangehood and dishwasher, matched with good counterspace. A private courtyard provides