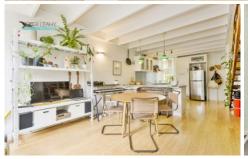

## 3/44 Strettle Street THORNBURY VIC

This enticing two-bedroom townhouse offers a tranquil neighbourhood backing onto the Merri Creek Trail and parkland. Popular Miller Street cafes, restaurants and shops are a short stroll away. Positioned in a quiet block that backs onto parklands by the creek, this home offers open plan design with a living, meals and modern kitchen equipped with stainless steel appliances encompassing a gas cooktop, fan forced electric oven, canopy rangehood and dishwasher, matched with good counterspace. A private courtyard provides