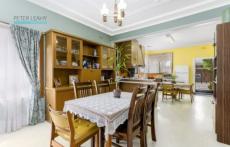

## 10 Bellevue Terrace PASCOE VALE VIC

Presiding over a magnificently large allotment of approximately 974m2, with impressively wide street frontage, this elevated three bedroom home exhibits Art Deco touches and opens the door to a myriad of opportunities in the sought after Strathmore College zone. Hosting high ceilings with decorative details, the home opens into a large entrance hall and offers a living room with bay window and fireplace, dining domain, kitchen/meals and expansive rear garden featuring fruit trees. Stainless steel cooking appliances - a five burner gas cooktop and fan forced oven - meet with retro tiled splashbacks and cupboards in a kitchen with all the basics in place. Each bedroom can accommodate a double bed and the main bedroom boasts a bay window with window seat. Gleaming and spacious, the bathroom has a spacious