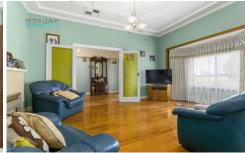

## 10 Bellevue Terrace PASCOE VALE VIC

Presiding over a magnificently large allotment of approximately 974m2, with impressively wide street frontage, this elevated three bedroom home exhibits Art Deco touches and opens the door to a myriad of opportunities in the sought after Strathmore College zone. Hosting high ceilings with decorative details, the home opens into a large entrance hall and offers a living room with bay window and fireplace, dining domain, kitchen/meals and expansive rear garden featuring fruit trees. Stainless steel cooking appliances - a five burner gas cooktop and fan forced oven - meet with retro tiled splashbacks and cupboards in a kitchen with all the basics in place. Each bedroom can accommodate a double bed and the main bedroom boasts a bay window with window seat. Gleaming and spacious, the bathroom has a spacious