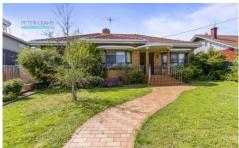

## 10 Bellevue Terrace PASCOE VALE VIC

Presiding over a magnificently large allotment of approximately 974m2, with impressively wide street frontage, this elevated three bedroom home exhibits Art Deco touches and opens the door to a myriad of opportunities in the sought after Strathmore College zone. Hosting high ceilings with decorative details, the home opens into a large entrance hall and offers a living room with bay window and fireplace, dining domain, kitchen/meals and expansive rear garden featuring fruit trees. Stainless steel cooking appliances - a five burner gas cooktop and fan forced oven - meet with retro tiled splashbacks and cupboards in a kitchen with all the basics in place. Each bedroom can accommodate a double bed and the main bedroom boasts a bay window with window seat. Gleaming and spacious, the bathroom has a spacious