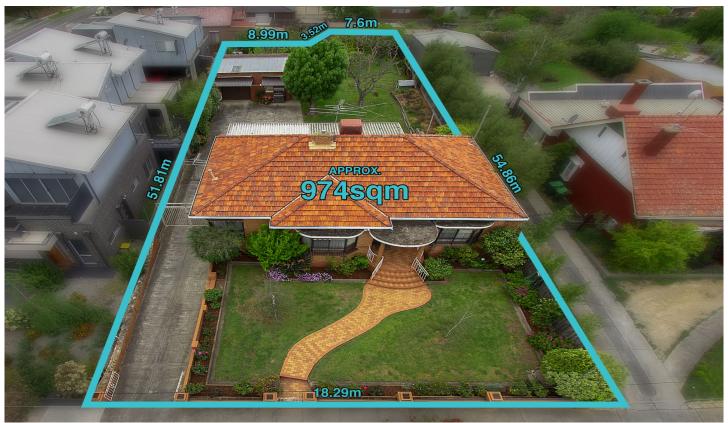

## 10 Bellevue Terrace PASCOE VALE VIC

Presiding over a magnificently large allotment of approximately 974m2, with impressively wide street frontage, this elevated three bedroom home exhibits Art Deco touches and opens the door to a myriad of opportunities in the sought after Strathmore College zone. Hosting high ceilings with decorative details, the home opens into a large entrance hall and offers a living room with bay window and fireplace, dining domain, kitchen/meals and expansive rear garden featuring fruit trees. Stainless steel cooking appliances - a five burner gas cooktop and fan forced oven - meet with retro tiled splashbacks and cupboards in a kitchen with all the basics in place. Each bedroom can accommodate a double bed and the main bedroom boasts a bay window with window seat. Gleaming and spacious, the bathroom has a spacious

## 10 BELLEVUE TERRACE, PASCOE VALE

DISCLAIMER:

Please note plans are indicative only and not drawn to exact scale.
All dimensions are approximate