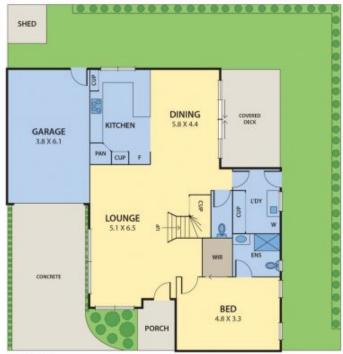

## 2/24 Leonard Avenue GLENROY VIC

Designed for modern family living and effortless entertaining, this quality built, one owner residence showcases three bedrooms and two bathrooms, including ground floor master with full ensuite.

One of only two on the block, the home enjoys a quiet and secure rear aspect, while low maintenance surrounds add further appeal.

High ceilings, quality appointments and polished floorboards highlight a spacious, light filled living zone and adjoining kitchen/dining spaces spilling onto a private, undercover alfresco area, ideal for relaxing and entertaining family and friends.

Quality inclusions continue to impress throughout a beautifully finished kitchen featuring 900mm stainless steel SMEG dual fuel cooker, Miele dishwasher, thick stone counters/servery bench, abundant cabinetry and large corner pantry.

## 2\_24 LEONARD AVENUE, GLENROY

GROUND FLOOR

DISCLAIMER:

Please note plans are indicative only and not drawn to exact scale.
All dimensions are approximate