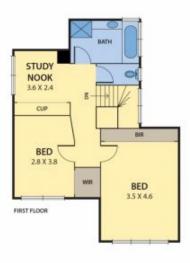

## 2/24 Leonard Avenue GLENROY VIC

Designed for modern family living and effortless entertaining, this quality built, one owner residence showcases three bedrooms and two bathrooms, including ground floor master with full ensuite.

## 2\_24 LEONARD AVENUE, GLENROY

GROUND FLOOR

DISCLAIMER:

Please note plans are indicative only and not drawn to exact scale.
All dimensions are approximate