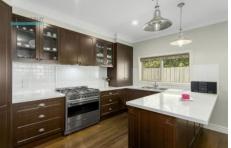

Quality inclusions continue to impress throughout a beautifully finished kitchen featuring 900mm stainless steel SMEG dual fuel cooker, Miele dishwasher, thick stone counters/servery bench, abundant cabinetry and large corner pantry.