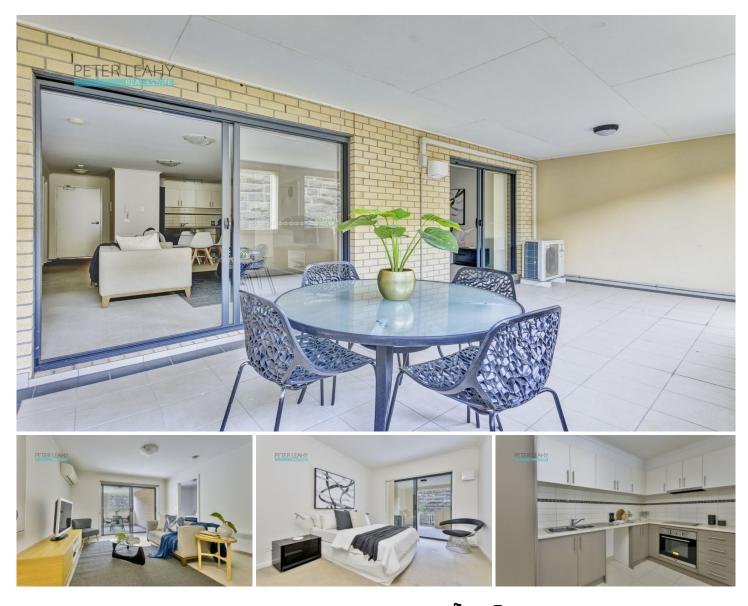

## 20/3 Wardens Walk COBURG VIC

Find your place in Pentridge Village with this exceptional two bedroom residence and you'll be thrilled with the layout and unusually spacious design both inside and out. Flowing from the kitchen to dining and living areas, the home continues to a huge covered terrace - an absolute game changer for entertainers - below which is a courtyard area also well suited to alfresco dining. A glass-ceramic cooktop, fan forced oven and great storage, including a large pantry, go even further in making a case for inviting everyone over on weekends and holidays. Each of the two double bedrooms is linked to its own bathroom by a walk-through robe (one bathroom is a discreet ensuite and the other offers dual access points), and the main bedroom comes with direct terrace access. There's also a full laundry, plus heating and cooling, security is as strong as you'd hope