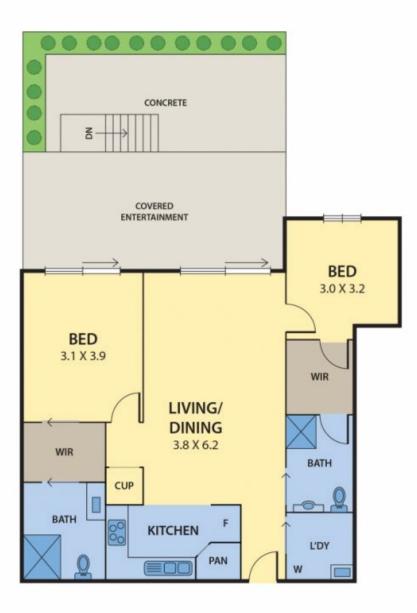

## 20/3 WARDENS WALK, COBURG

Please note plans are indicative only and not drawn to exact scale. All dimensions are approximate

DISCLAIMER: