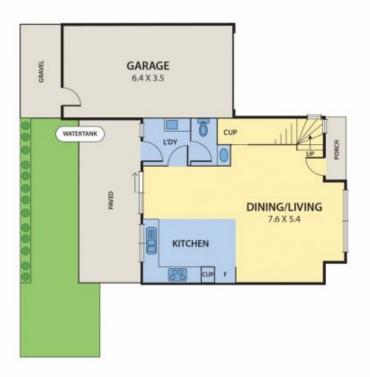

## 2/49 BOLINGBROKE STREET, PASCOE VALE

## DISCLAIMER:

Please note plans are indicative only and not drawn to exact scale.

All dimensions are approximate