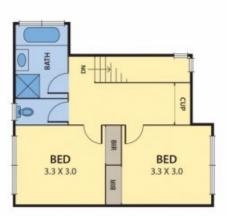

## 2/49 BOLINGBROKE STREET, PASCOE VALE

## DISCLAIMER:

Please note plans are indicative only and not drawn to exact scale.

All dimensions are approximate