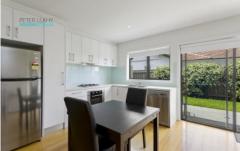

Inside, gleaming polished floorboards, crisp colour scheme and expanses of glass combine brilliantly throughout a generous open plan living domain incorporating well appointed kitchen/meals zones where glass sliders provide smooth transition to a private paved alfresco zone and easy care gardens.

Well placed for easy entertaining is a smartly equipped

2 📭 1 🔓 1 🗬

Type: Townhouse

**View**: https://www.peterleahy.com.au/sale/vic/north/pascoe-vale/residential/townhouse/7434940

Peter Leahy 03 9350 5588