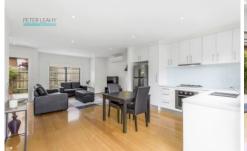

Inside, gleaming polished floorboards, crisp colour scheme and expanses of glass combine brilliantly throughout a generous open plan living domain incorporating well appointed kitchen/meals zones where glass sliders provide smooth transition to a private paved alfresco zone and easy care gardens.

Well placed for easy entertaining is a smartly equipped

2 📭 1 🔓 1 🗬

Type: Townhouse

**View**: https://www.peterleahy.com.au/sale/vic/north/pascoe-vale/residential/townhouse/7434940

Peter Leahy 03 9350 5588