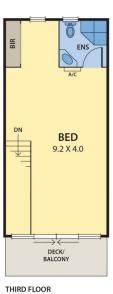

## 5/2 Swift Street PRESTON VIC

Inspired living awaits with this generously proportioned three bedroom, two bathroom warehouse-style townhouse located within the shell of the former L.W. Alexander Chaff & Grain building.

Boasting individual entry into a home office, featuring polished concrete floors, the multi-level layout further impresses with a stunning open plan living domain highlighted by polished hardwood floors, vast glass aspects and a series of glass doors opening onto a front and rear alfresco balcony.

Immaculately presented, a light filled kitchen displays quality stainless steel electric appliances, Miele dishwasher, modern cabinetry and stone counters.

There are three oversized bedrooms presenting built-in-robes.

## 5/2 SWIFT STREET, PRESTON

SECOND FLOOR

GROUND FLOOR

DISCLAIMER: Please note plans are indicative only and not drawn to exact scale. All dimensions are approximate