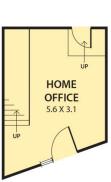

Boasting individual entry into a home office, featuring polished concrete floors, the multi-level layout further impresses with a stunning open plan living domain highlighted by polished hardwood floors, vast glass aspects and a series of glass doors opening onto a front and rear alfresco balcony.

## 5/2 SWIFT STREET, PRESTON

SECOND FLOOR

GROUND FLOOR

DISCLAIMER: Please note plans are indicative only and not drawn to exact scale. All dimensions are approximate