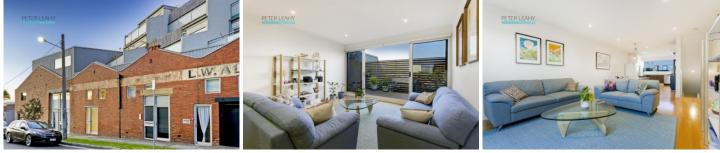

Boasting individual entry into a home office, featuring polished concrete floors, the multi-level layout further impresses with a stunning open plan living domain highlighted by polished hardwood floors, vast glass aspects and a series of glass doors opening onto a front and rear alfresco balcony.

Immaculately presented, a light filled kitchen displays quality stainless steel electric appliances, Miele dishwasher, modern cabinetry and stone counters.

There are three oversized bedrooms presenting built-in-robes.