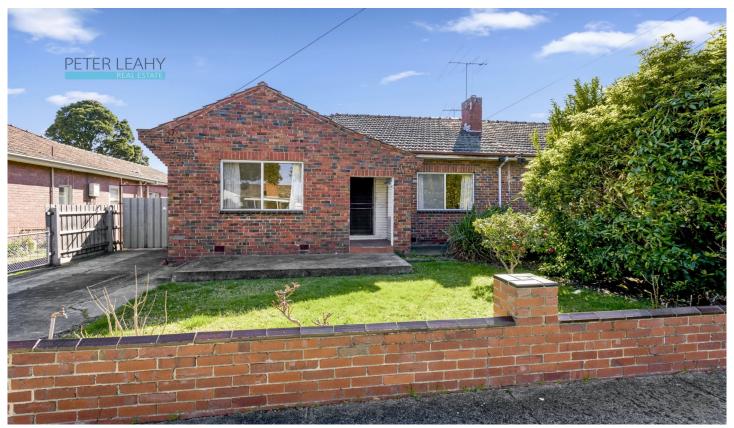

## 10 Shedden Street PASCOE VALE VIC

A prime location that boasts the wealth of amenities normally found in the inner city assures a potential packed future for this two bedroom in the Strathmore College zone. Be inspired to add contemporary appeal to this comfortable home and maximise the generous light filled spaces with an update or extension, that will showcase the lofty ceilings, Art Deco details and generous proportions of a bright entrance hall, spacious lounge and the expansive adjoining kitchen with meals, flooded in natural light and opening to a deep north facing garden promising alfresco dining.

Double bedrooms share a neat central bathroom, while a separate laundry, gas heater and long side drive to a double tandem garage with workshop provide comfort, convenience and security.

2 📭 1 🖺 2 😭

Type : House Land Size : 415 sqm