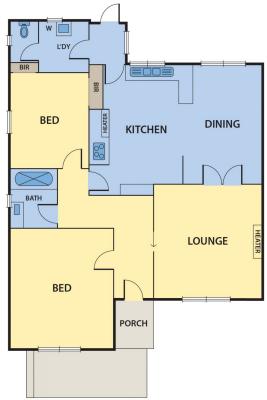

## 10 Shedden Street PASCOE VALE VIC

A prime location that boasts the wealth of amenities normally found in the inner city assures a potential packed future for this two bedroom in the Strathmore College zone. Be inspired to add contemporary appeal to this comfortable home and maximise the generous light filled spaces with an update or extension, that will showcase the lofty ceilings, Art Deco details and generous proportions of a bright entrance hall, spacious lounge and the expansive adjoining kitchen with meals, flooded in natural light and opening to a deep north facing garden promising alfresco dining.

Double bedrooms share a neat central bathroom, while a separate laundry, gas heater and long side drive to a double tandem garage with workshop provide comfort, convenience and security.

2 📭 1 🖺 2 😭

Type : House Land Size : 415 sqm