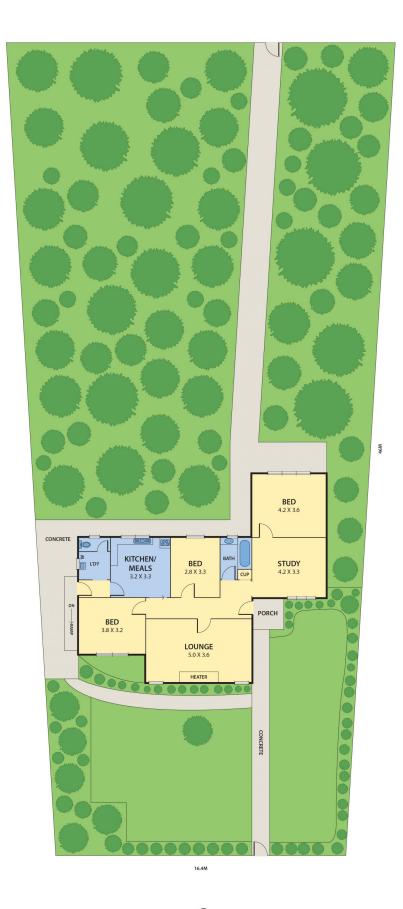

Neatly presented this much loved mid-century home in largely original condition features a versatile floorplan that offers up to four sizeable bedrooms.

A spacious lounge features a gas log fire while a sunny

## 4 🎮 1 🚔

- Type : House
- Land Size : 890 sqm View : https://ww

: https://www.peterleahy.com.au/sale/vic/nort h/coburg/residential/house/7434919

Peter Leahy 03 9350 5588

For full version visit the website