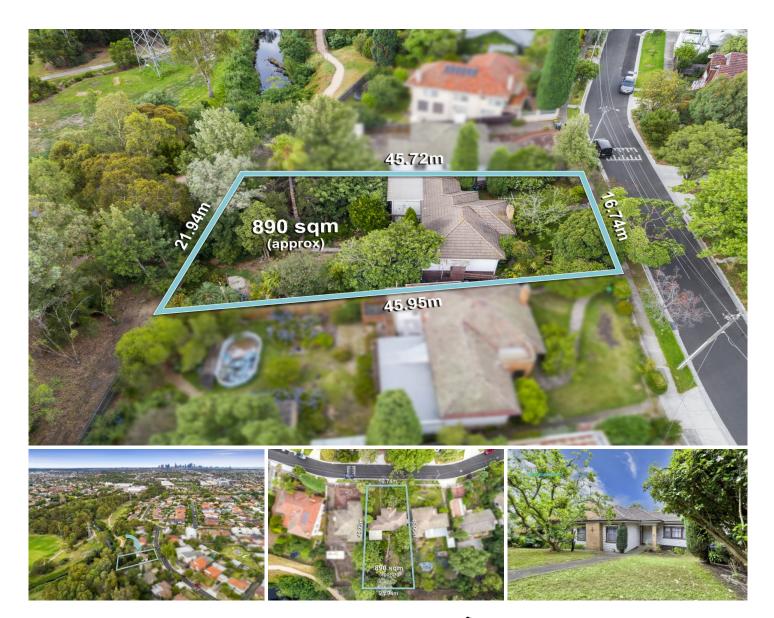

## **10 Cole Crescent COBURG VIC**

A landmark opportunity to purchase this three bedroom plus study home on an exceptional allotment of approximately 892m2 and boasting direct access to Merri Creek parklands, will attract families keen to create something outstanding in this premium lifestyle locale.

Surrounded by parklands and wildlife, while boasting exceptional access to Nicholson Street trams, cafes, choice of schools, buses, Coburg Station and the cosmopolitan delights of Sydney Road, it offers a unique lifestyle location in which to renovate or build new, subject to council approval.

## 4 🎮 1 🚔

- Type : House
- Land Size : 890 sqm View : https://ww

: https://www.peterleahy.com.au/sale/vic/nort h/coburg/residential/house/7434919

Peter Leahy 03 9350 5588

For full version visit the website