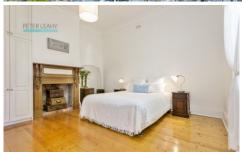

## 12 Queen Street COBURG VIC

Contemporary features and period styling showcase throughout this stunning single fronted Edwardian home. Solid brick in construction, the home's soaring ceilings and colour palette enhance the generous dimensions of each room. An adorable home in a peaceful pocket on the Brunswick border, the property consists of a street-facing master bedroom with built-in robes, ornamental fireplace and garden views, whilst the expansive central lounge is the ideal space to entertain, or relax in comfort.