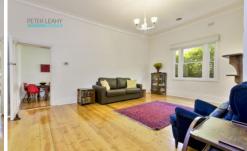

## 12 Queen Street COBURG VIC

Contemporary features and period styling showcase throughout this stunning single fronted Edwardian home. Solid brick in construction, the home's soaring ceilings and colour palette enhance the generous dimensions of each room. An adorable home in a peaceful pocket on the Brunswick border, the property consists of a street-facing master bedroom with built-in robes, ornamental fireplace and garden views, whilst the expansive central lounge is the ideal space to entertain, or relax in comfort.