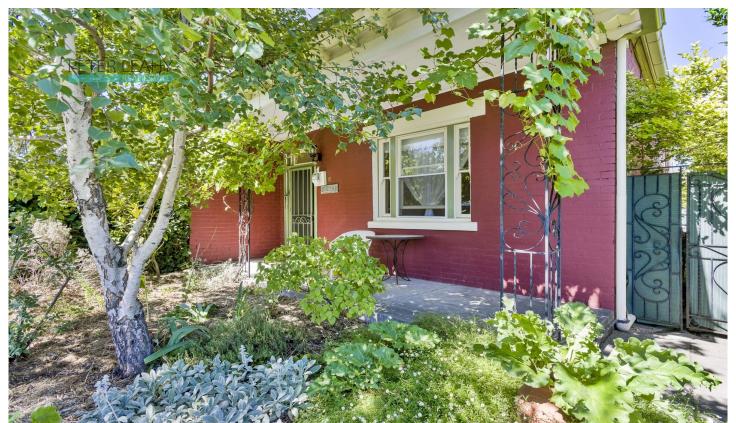

## 12 Queen Street COBURG VIC

Contemporary features and period styling showcase throughout this stunning single fronted Edwardian home. Solid brick in construction, the home's soaring ceilings and colour palette enhance the generous dimensions of each room. An adorable home in a peaceful pocket on the Brunswick border, the property consists of a street-facing master bedroom with built-in robes, ornamental fireplace and garden views, whilst the expansive central lounge is the ideal space to entertain, or relax in comfort.