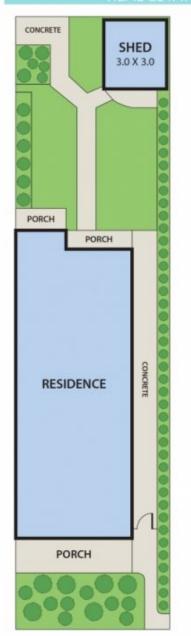

## 12 Queen Street COBURG VIC

Contemporary features and period styling showcase throughout this stunning single fronted Edwardian home. Solid brick in construction, the home's soaring ceilings and colour palette enhance the generous dimensions of each room. An adorable home in a peaceful pocket on the Brunswick border, the property consists of a street-facing master bedroom with built-in robes, ornamental fireplace and garden views, whilst the expansive central lounge is the ideal space to entertain, or relax in comfort.

The updated kitchen and meals area are light-filled and flow through to the bathroom and laundry, whilst the 2nd bedroom offers additional access to the cottage-style rear garden through French doors. Made comfortable with ducted heating, polished floors, easy to maintain gardens, and fruit trees, potential ROW access and secure garden shed. Conveniently positioned in this prized location only a few minutes walk from Melville Rd tram, Coburg West & St

2 📭 1 🖺 1 😭

Land Size: 248.6 sqm

View: https://www.peterleahy.com.au/sale/vic/nort

h/coburg/residential/house/7434917

Peter Leahy 03 9350 5588