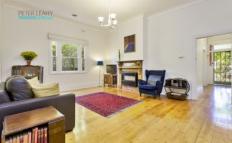

## 12 Queen Street COBURG VIC

Contemporary features and period styling showcase throughout this stunning single fronted Edwardian home. Solid brick in construction, the home's soaring ceilings and colour palette enhance the generous dimensions of each room. An adorable home in a peaceful pocket on the Brunswick border, the property consists of a street-facing master bedroom with built-in robes, ornamental fireplace and garden views, whilst the expansive central lounge is the ideal space to entertain, or relax in comfort.