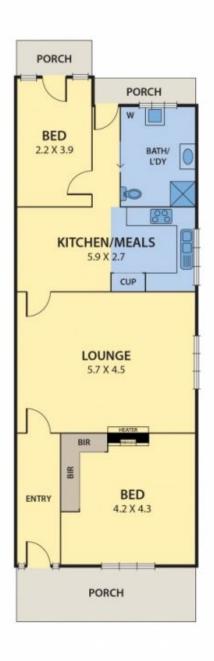

## 12 Queen Street COBURG VIC

Contemporary features and period styling showcase throughout this stunning single fronted Edwardian home. Solid brick in construction, the home's soaring ceilings and colour palette enhance the generous dimensions of each room. An adorable home in a peaceful pocket on the Brunswick border, the property consists of a street-facing master bedroom with built-in robes, ornamental fireplace and garden views, whilst the expansive central lounge is the ideal space to entertain, or relax in comfort.

The updated kitchen and meals area are light-filled and flow through to the bathroom and laundry, whilst the 2nd bedroom offers additional access to the cottage-style rear garden through French doors. Made comfortable with ducted heating, polished floors, easy to maintain gardens, and fruit trees, potential ROW access and secure garden shed. Conveniently positioned in this prized location only a few minutes walk from Melville Rd tram, Coburg West & St

2 📭 1 🖺 1 😭

Land Size: 248.6 sqm

View: https://www.peterleahy.com.au/sale/vic/nort

h/coburg/residential/house/7434917

Peter Leahy 03 9350 5588