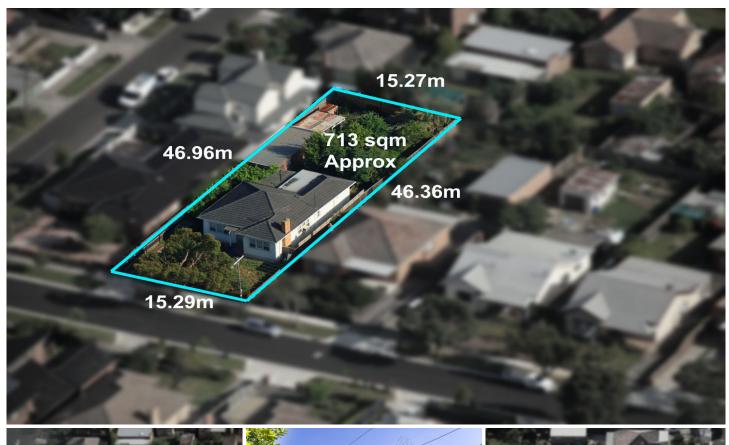

## 24 Spry Street COBURG NORTH VIC

Situated on an allotment measuring 700m2 (approx), the space, position and potential are immediately apparent. Enviably positioned close to Merri Creek parklands and transport this original weatherboard home provides an ideal canvas to renovate and extend the existing home, or consider subdividing (STCA), in a location with proven residential allure. Offering exceptional lifestyle appeal this is an exciting prospect deserving your attention.