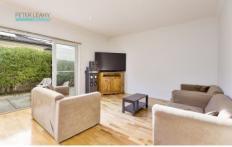

A fully Blanco appointed kitchen includes a dishwasher and features ample cupboard space, a breakfast bar for casual meals and elegant white tiled splashback.

It services a spacious open living domain basking in natural light, lined with polished timber underfoot. Sliding glass doors open to an easy care sunny courtyard.

Meanwhile, three double bedrooms assure ample accommodation and enjoy plentiful built-in wardrobes.

The master incorporates an ensuite, remaining bedrooms

3 📭 2 🖺 2 🖨

Type: Townhouse

**View**: https://www.peterleahy.com.au/sale/vic/north/pas