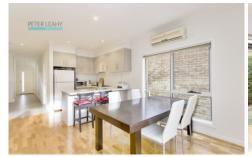

A fully Blanco appointed kitchen includes a dishwasher and features ample cupboard space, a breakfast bar for casual meals and elegant white tiled splashback.

It services a spacious open living domain basking in natural light, lined with polished timber underfoot. Sliding glass doors open to an easy care sunny courtyard.