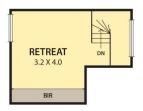

Meanwhile, three double bedrooms assure ample accommodation and enjoy plentiful built-in wardrobes.

The master incorporates an ensuite, remaining bedrooms

3 📭 2 🖺 2 🖨

Type: Townhouse

**View**: https://www.peterleahy.com.au/sale/vic/north/pas

## 7/137 NORTHUMBERLAND ROAD, PASCOE VALE

DISCLAIMER:

Please note plans are indicative only and not drawn to exact scale.
All dimensions are approximate