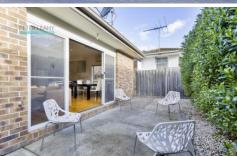

A fully Blanco appointed kitchen includes a dishwasher and features ample cupboard space, a breakfast bar for casual meals and elegant white tiled splashback.

It services a spacious open living domain basking in natural light, lined with polished timber underfoot. Sliding glass doors open to an easy care sunny courtyard.