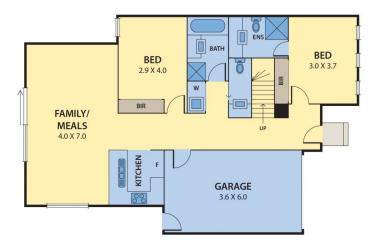

## 7/137 Northumberland Road PASCOE VALE VIC

Enjoying a quiet rear position within a boutique development, this three bedroom, two bathroom townhouse is sure to resonate with investors due to its low maintenance requirements whilst new buyers, couples and families will love the modern appeal and proximity to popular amenities.

A fully Blanco appointed kitchen includes a dishwasher and features ample cupboard space, a breakfast bar for casual meals and elegant white tiled splashback.

It services a spacious open living domain basking in natural light, lined with polished timber underfoot. Sliding glass doors open to an easy care sunny courtyard.

Meanwhile, three double bedrooms assure ample accommodation and enjoy plentiful built-in wardrobes.

The master incorporates an ensuite, remaining bedrooms

3 📭 2 🖺 2 🖨

Type: Townhouse

**View**: https://www.peterleahy.com.au/sale/vic/north/pas

## 7/137 NORTHUMBERLAND ROAD, PASCOE VALE

DISCLAIMER:

Please note plans are indicative only and not drawn to exact scale.
All dimensions are approximate