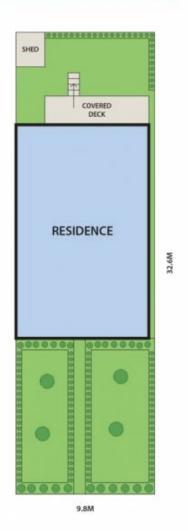

## 112 Blyth Street BRUNSWICK VIC

Recapturing the glory days after a tasteful transformation, this two bedroom Victorian inspires awe once more. Beyond a smartly landscaped front garden, the home hosts a living room, gourmet kitchen and adjoining dining area. New stainless steel Smeg appliances include a 900mm gas stove, rangehood and dishwasher in a kitchen resplendent with marble surfaces, crisp white tiled splashbacks and a wealth of cupboards. The two bedrooms are vast: one has a study nook, the other an ensuite, and both feature large fitted built-in robes. Enhancing allure is a second bathroom with a relaxing deep bath, shower, marble topped vanity, toilet, heat lamp and laundry facilities. Soaring ceilings, deep cornices, rosettes, polished floorboards, open fireplaces, return verandah, zoned ducted heating/cooling, bifolds accessing a covered deck and a

## DISCLAIMER:

Please note plans are indicative only and not drawn to exact scale.

All dimensions are approximate