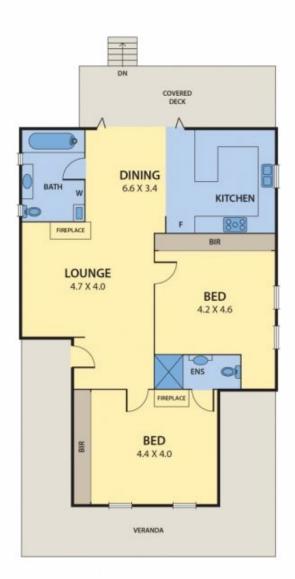

## 112 Blyth Street BRUNSWICK VIC

Recapturing the glory days after a tasteful transformation, this two bedroom Victorian inspires awe once more. Beyond a smartly landscaped front garden, the home hosts a living room, gourmet kitchen and adjoining dining area. New stainless steel Smeg appliances include a 900mm gas stove, rangehood and dishwasher in a kitchen resplendent with marble surfaces, crisp white tiled splashbacks and a wealth of cupboards. The two bedrooms are vast: one has a study nook, the other an ensuite, and both feature large fitted built-in robes. Enhancing allure is a second bathroom with a relaxing deep bath, shower, marble topped vanity, toilet, heat lamp and laundry facilities. Soaring ceilings, deep cornices, rosettes, polished floorboards, open fireplaces, return verandah, zoned ducted heating/cooling, bifolds accessing a covered deck and a

## DISCLAIMER:

Please note plans are indicative only and not drawn to exact scale.

All dimensions are approximate