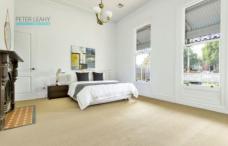

## 112 Blyth Street BRUNSWICK VIC

Recapturing the glory days after a tasteful transformation, this two bedroom Victorian inspires awe once more. Beyond a smartly landscaped front garden, the home hosts a living room, gourmet kitchen and adjoining dining area. New stainless steel Smeg appliances include a 900mm gas stove, rangehood and dishwasher in a kitchen resplendent with marble surfaces, crisp white tiled splashbacks and a wealth of cupboards. The two bedrooms are vast: one has a study nook, the other an ensuite, and both feature large fitted built-in robes. Enhancing allure is a second bathroom with a relaxing deep bath, shower, marble topped vanity, toilet, heat lamp and laundry facilities. Soaring ceilings, deep cornices, rosettes, polished floorboards, open fireplaces, return verandah, zoned ducted heating/cooling, bifolds accessing a covered deck and a