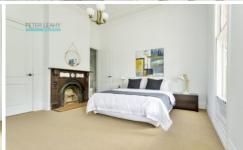

## 112 Blyth Street BRUNSWICK VIC

Recapturing the glory days after a tasteful transformation, this two bedroom Victorian inspires awe once more. Beyond a smartly landscaped front garden, the home hosts a living room, gourmet kitchen and adjoining dining area. New stainless steel Smeg appliances include a 900mm gas stove, rangehood and dishwasher in a kitchen resplendent with marble surfaces, crisp white tiled splashbacks and a wealth of cupboards. The two bedrooms are vast: one has a study nook, the other an ensuite, and both feature large fitted built-in robes. Enhancing allure is a second bathroom with a relaxing deep bath, shower, marble topped vanity, toilet, heat lamp and laundry facilities. Soaring ceilings, deep cornices, rosettes, polished floorboards, open fireplaces, return verandah, zoned ducted heating/cooling, bifolds accessing a covered deck and a