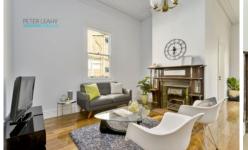

## 112 Blyth Street BRUNSWICK VIC

Recapturing the glory days after a tasteful transformation, this two bedroom Victorian inspires awe once more. Beyond a smartly landscaped front garden, the home hosts a living room, gourmet kitchen and adjoining dining area. New stainless steel Smeg appliances include a 900mm gas stove, rangehood and dishwasher in a kitchen resplendent with marble surfaces, crisp white tiled splashbacks and a wealth of cupboards. The two bedrooms are vast: one has a study nook, the other an ensuite, and both feature large fitted built-in robes. Enhancing allure is a second bathroom with a relaxing deep bath, shower, marble topped vanity, toilet, heat lamp and laundry facilities. Soaring ceilings, deep cornices, rosettes, polished floorboards, open fireplaces, return verandah, zoned ducted heating/cooling, bifolds accessing a covered deck and a