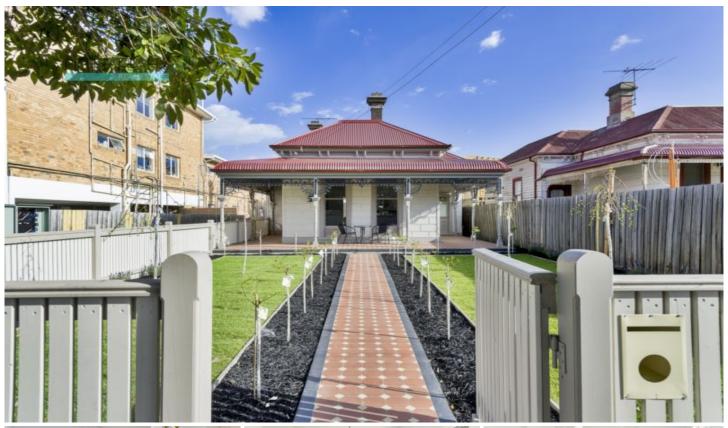

## 112 Blyth Street BRUNSWICK VIC

Recapturing the glory days after a tasteful transformation, this two bedroom Victorian inspires awe once more. Beyond a smartly landscaped front garden, the home hosts a living room, gourmet kitchen and adjoining dining area. New stainless steel Smeg appliances include a 900mm gas stove, rangehood and dishwasher in a kitchen resplendent with marble surfaces, crisp white tiled splashbacks and a wealth of cupboards. The two bedrooms are vast: one has a study nook, the other an ensuite, and both feature large fitted built-in robes. Enhancing allure is a second bathroom with a relaxing deep bath, shower, marble topped vanity, toilet, heat lamp and laundry facilities. Soaring ceilings, deep cornices, rosettes, polished floorboards, open fireplaces, return verandah, zoned ducted heating/cooling, bifolds accessing a covered deck and a