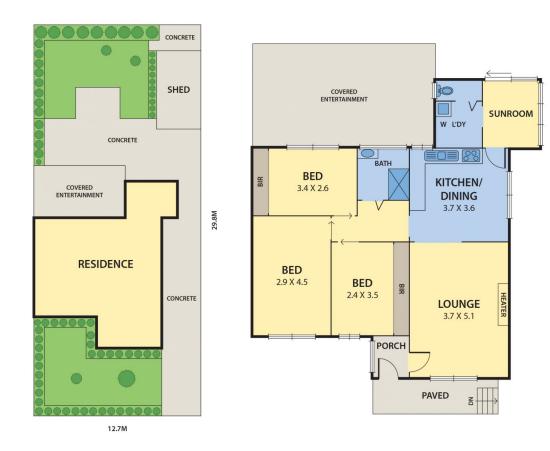

An elevated aspect assures a panoramic view from several rooms, sure to impress new buyers, investors and downsizers seeking country serenity with urban convenience.

The floor plan is traditional in nature, complementing three well scaled bedrooms (two with a full wall of floor-to-ceiling built-in wardrobes).

## DISCLAIMER:

Please note plans are indicative only and not drawn to exact scale.
All dimensions are approximate