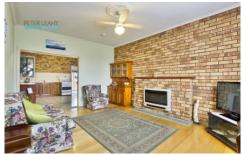

Appreciating the vista opposite, the sun-filled lounge is lined with timber floorboards and embellished with a rosette ceiling.

Meanwhile, the adjoining blackwood kitchen includes space

3 🕮 1 🔓 2 🖨

Type: House