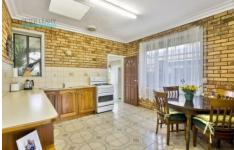

Appreciating the vista opposite, the sun-filled lounge is lined with timber floorboards and embellished with a rosette ceiling.

Meanwhile, the adjoining blackwood kitchen includes space

3 🕮 1 🔓 2 🖨

Type: House