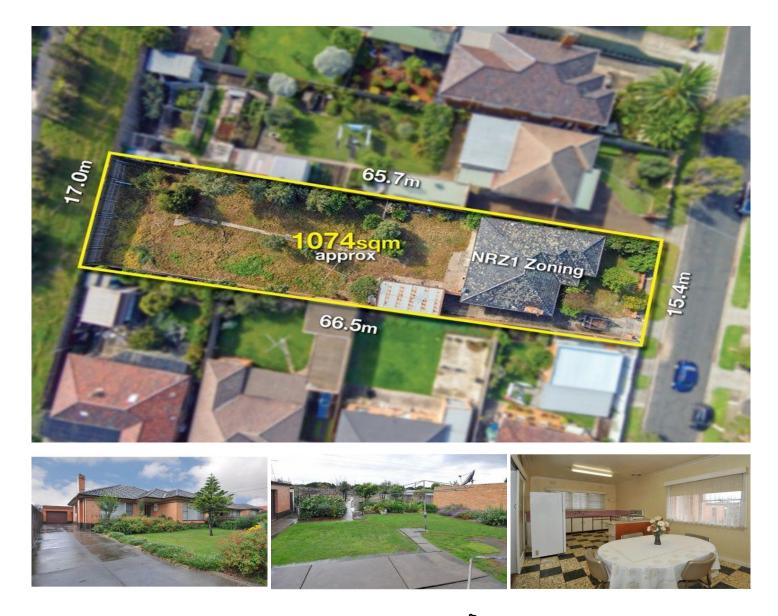

## 42 Hedley Street FAWKNER VIC

Developers on the lookout for an amazing opportunity will find exactly what they're looking for with this fantastic 1074m2 (approx.) allotment. Realise the potential with approved plans for 5 dwellings comprising of a 4 bedroom street facing (19.2sq) Townhouse, two 2 bedroom Townhouses (12.4sq) and two 2 bedroom rear units (13 & 11.8sq).

Savvy investors looking for the next project will recognise the value in this ideal location that is less than 15 kilometers from the CBD. The appeal of this thriving residential pocket with local shops and public transport on your doorstep and amazing accessibility to Western Ring Road & the airport is limitless. With Residential 1 zoning, a superb location & approvals in place, it's time to start work!