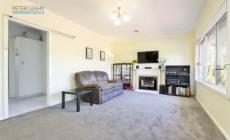

Step inside to a spacious lounge featuring a painted brick fireplace and large glass aspect.

Enjoying views of the rear garden, and side access to a covered outdoor area where you can relax, entertain and