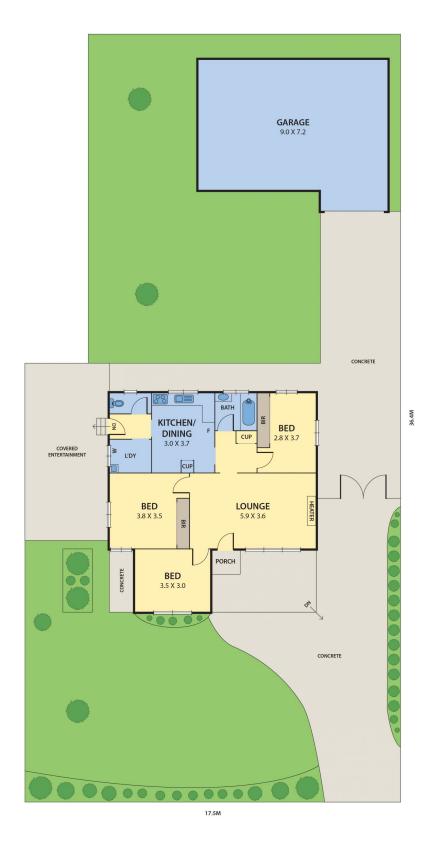

## 18 Berry Street FAWKNER VIC

Sitting pretty on a sizeable block, measuring approximately 600m2, finds this neatly updated three bedroom double fronted brick residence.

Offering immense appeal for owner occupiers, market entrants and investors alike, the property is conveniently located just minutes from Charles Mutton Reserve, Fawkner station, St Marks Primary and Fawkner Primary.

Whilst especially appealing for renovators, builders and developers it also boasts wide street frontage, side driveway and deep backyard offering plenty of scope to extend, build new or redevelop (STCA).

Step inside to a spacious lounge featuring a painted brick fireplace and large glass aspect.

Enjoying views of the rear garden, and side access to a covered outdoor area where you can relax, entertain and