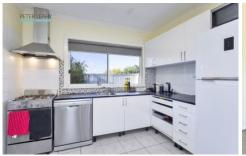

Step inside to a spacious lounge featuring a painted brick fireplace and large glass aspect.

Enjoying views of the rear garden, and side access to a covered outdoor area where you can relax, entertain and