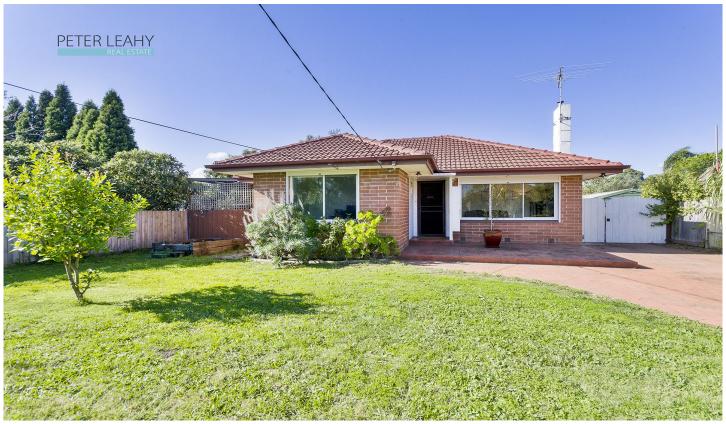

## 18 Berry Street FAWKNER VIC

Sitting pretty on a sizeable block, measuring approximately 600m2, finds this neatly updated three bedroom double fronted brick residence.

Offering immense appeal for owner occupiers, market entrants and investors alike, the property is conveniently located just minutes from Charles Mutton Reserve, Fawkner station, St Marks Primary and Fawkner Primary.

Whilst especially appealing for renovators, builders and developers it also boasts wide street frontage, side driveway and deep backyard offering plenty of scope to extend, build new or redevelop (STCA).