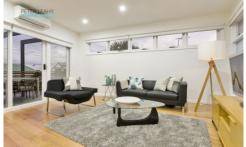

## 16A Ryan Street BRUNSWICK EAST VIC

Impressive from first glance, this architecturally designed three bedroom residence build by Clovis Constructions, effortlessly melds cool contemporary style with superior inclusions at every turn. Missing no opportunity to build on outstanding initial impressions, the sophisticated home highlights a quality kitchen, dining and living starring a suite of stainless steel appliances including a gas cooktop, fan forced oven, canopy rangehood, solar hot water service and dishwasher. A luxurious waterfall stone counter and soft close cabinetry confer further style and substance, and the living/dining adjoins an entertainer's balcony with city glimpses. Well proportioned bedrooms each come with a mirrored built-in or walk-through robe, with the master leading to an ensuite, and the deft design includes a smart study nook. A second fully tiled bathroom, inverter heating