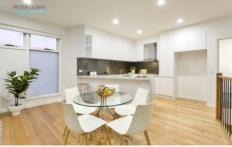

## 16A Ryan Street BRUNSWICK EAST VIC

Impressive from first glance, this architecturally designed three bedroom residence build by Clovis Constructions, effortlessly melds cool contemporary style with superior inclusions at every turn. Missing no opportunity to build on outstanding initial impressions, the sophisticated home highlights a quality kitchen, dining and living starring a suite of stainless steel appliances including a gas cooktop, fan forced oven, canopy rangehood, solar hot water service and dishwasher. A luxurious waterfall stone counter and soft close cabinetry confer further style and substance, and the living/dining adjoins an entertainer's balcony with city glimpses. Well proportioned bedrooms each come with a mirrored built-in or walk-through robe, with the master leading to an ensuite, and the deft design includes a smart study nook. A second fully tiled bathroom, inverter heating