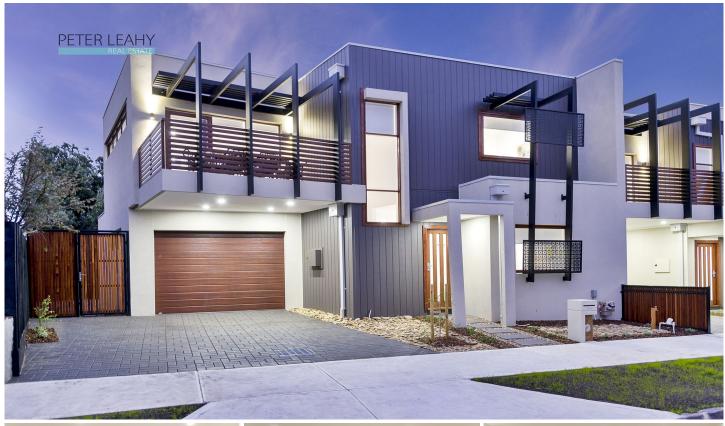

## 16A Ryan Street BRUNSWICK EAST VIC

Impressive from first glance, this architecturally designed three bedroom residence build by Clovis Constructions, effortlessly melds cool contemporary style with superior inclusions at every turn. Missing no opportunity to build on outstanding initial impressions, the sophisticated home highlights a quality kitchen, dining and living starring a suite of stainless steel appliances including a gas cooktop, fan forced oven, canopy rangehood, solar hot water service and dishwasher. A luxurious waterfall stone counter and soft close cabinetry confer further style and substance, and the living/dining adjoins an entertainer's balcony with city glimpses. Well proportioned bedrooms each come with a mirrored built-in or walk-through robe, with the master leading to an ensuite, and the deft design includes a smart study nook. A second fully tiled bathroom, inverter heating