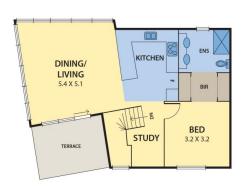

## 16A Ryan Street BRUNSWICK EAST VIC

Impressive from first glance, this architecturally designed three bedroom residence build by Clovis Constructions, effortlessly melds cool contemporary style with superior inclusions at every turn. Missing no opportunity to build on outstanding initial impressions, the sophisticated home highlights a quality kitchen, dining and living starring a suite of stainless steel appliances including a gas cooktop, fan forced oven, canopy rangehood, solar hot water service and dishwasher. A luxurious waterfall stone counter and soft close cabinetry confer further style and substance, and the living/dining adjoins an entertainer's balcony with city glimpses. Well proportioned bedrooms each come with a mirrored built-in or walk-through robe, with the master leading to an ensuite, and the deft design includes a smart study nook. A second fully tiled bathroom, inverter heating

## 16A RYAN STREET, BRUNSWICK EAST

DISCLAIMER:
Please note plans are indicative only and not drawn to exact scale.
All dimensions are approximate