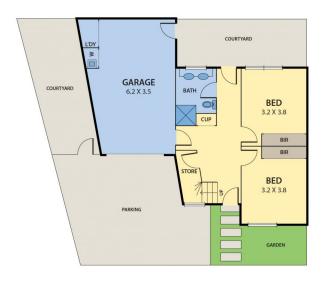

## 16A Ryan Street BRUNSWICK EAST VIC

Impressive from first glance, this architecturally designed three bedroom residence build by Clovis Constructions, effortlessly melds cool contemporary style with superior inclusions at every turn. Missing no opportunity to build on outstanding initial impressions, the sophisticated home highlights a quality kitchen, dining and living starring a suite of stainless steel appliances including a gas cooktop, fan forced oven, canopy rangehood, solar hot water service and dishwasher. A luxurious waterfall stone counter and soft close cabinetry confer further style and substance, and the living/dining adjoins an entertainer's balcony with city glimpses. Well proportioned bedrooms each come with a mirrored built-in or walk-through robe, with the master leading to an ensuite, and the deft design includes a smart study nook. A second fully tiled bathroom, inverter heating

## 16A RYAN STREET, BRUNSWICK EAST

DISCLAIMER:
Please note plans are indicative only and not drawn to exact scale.
All dimensions are approximate