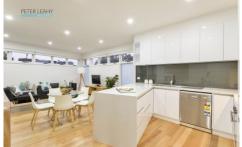

## 16A Ryan Street BRUNSWICK EAST VIC

Impressive from first glance, this architecturally designed three bedroom residence build by Clovis Constructions, effortlessly melds cool contemporary style with superior inclusions at every turn. Missing no opportunity to build on outstanding initial impressions, the sophisticated home highlights a quality kitchen, dining and living starring a suite of stainless steel appliances including a gas cooktop, fan forced oven, canopy rangehood, solar hot water service and dishwasher. A luxurious waterfall stone counter and soft close cabinetry confer further style and substance, and the living/dining adjoins an entertainer's balcony with city glimpses. Well proportioned bedrooms each come with a mirrored built-in or walk-through robe, with the master leading to an ensuite, and the deft design includes a smart study nook. A second fully tiled bathroom, inverter heating