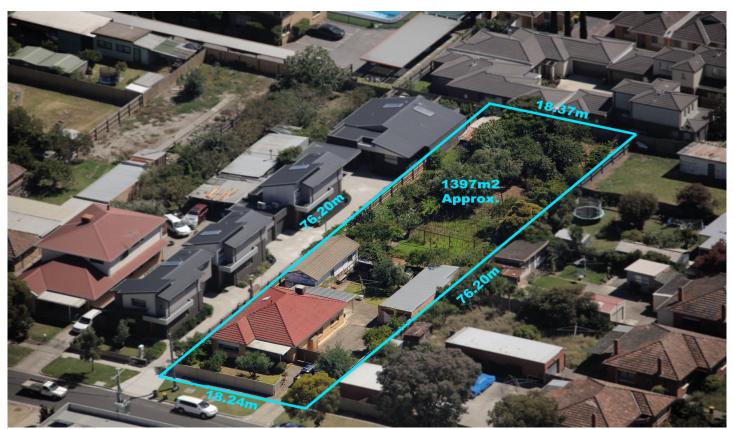

## 2 Essex Street PASCOE VALE VIC

Offering a myriad of options this four bedroom home on a spectacular block of approximately 1397m2, provides developers, investors and even extended families a premium opportunity with this unique property. Presenting generous open plan living, the immaculate home features a well ordered kitchen with 600mm La Germania gas cooking and an imported German wood fired stove that along with cooking, drives the hydronic heating. A pristine family bathroom, ducted heating, evaporative cooling, and remote controlled security shutters complete this spacious home. The extraordinary north facing rear garden, resplendent with a wealth of fruit trees, incorporates a three roomed bungalow with kitchenette creating a potential self-contained unit, single garage with workshop, and shed housing a fully functional pizza oven. An arrangement like

4 📭 1 🚔 1 😭

Type : House Land Size : 1397 sqm

View: https://www.peterleahy.com.au/sale/vic/nort h/pascoe-vale/residential/house/7434883

Peter Leahy 03 9350 5588

For full version visit the website

## DISCLAIMER:

Please note plans are indicative only and not drawn to exact scale.

All dimensions are approximate