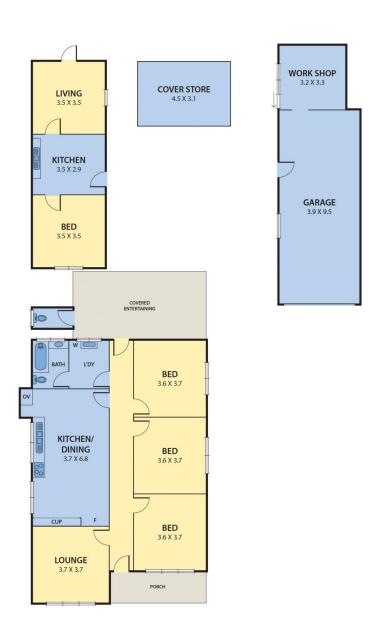

## 2 Essex Street PASCOE VALE VIC

Offering a myriad of options this four bedroom home on a spectacular block of approximately 1397m2, provides developers, investors and even extended families a premium opportunity with this unique property. Presenting generous open plan living, the immaculate home features a well ordered kitchen with 600mm La Germania gas cooking and an imported German wood fired stove that along with cooking, drives the hydronic heating. A pristine family bathroom, ducted heating, evaporative cooling, and remote controlled security shutters complete this spacious home. The extraordinary north facing rear garden, resplendent with a wealth of fruit trees, incorporates a three roomed bungalow with kitchenette creating a potential self-contained unit, single garage with workshop, and shed housing a fully functional pizza oven. An arrangement like

## DISCLAIMER:

Please note plans are indicative only and not drawn to exact scale.

All dimensions are approximate