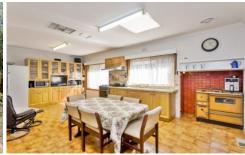

## 2 Essex Street PASCOE VALE VIC

Offering a myriad of options this four bedroom home on a spectacular block of approximately 1397m2, provides developers, investors and even extended families a premium opportunity with this unique property. Presenting generous open plan living, the immaculate home features a well ordered kitchen with 600mm La Germania gas cooking and an imported German wood fired stove that along with cooking, drives the hydronic heating. A pristine family bathroom, ducted heating, evaporative cooling, and remote controlled security shutters complete this spacious home. The extraordinary north facing rear garden, resplendent with a wealth of fruit trees, incorporates a three roomed bungalow with kitchenette creating a potential self-contained unit, single garage with workshop, and shed housing a fully functional pizza oven. An arrangement like