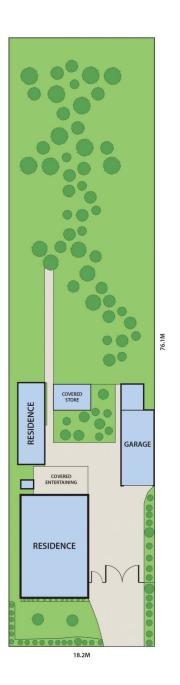

## 2 Essex Street PASCOE VALE VIC

Offering a myriad of options this four bedroom home on a spectacular block of approximately 1397m2, provides developers, investors and even extended families a premium opportunity with this unique property. Presenting generous open plan living, the immaculate home features a well ordered kitchen with 600mm La Germania gas cooking and an imported German wood fired stove that along with cooking, drives the hydronic heating. A pristine family bathroom, ducted heating, evaporative cooling, and remote controlled security shutters complete this spacious home. The extraordinary north facing rear garden, resplendent with a wealth of fruit trees, incorporates a three roomed bungalow with kitchenette creating a potential self-contained unit, single garage with workshop, and shed housing a fully functional pizza oven. An arrangement like

## DISCLAIMER:

Please note plans are indicative only and not drawn to exact scale.

All dimensions are approximate