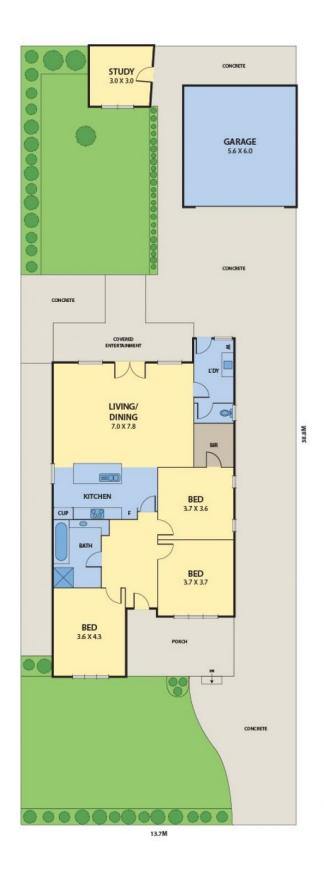

## 38 Goleen Street COBURG NORTH VIC

Enviably positioned close to Merri Creek parklands and transport, this immaculate three bedroom home presents an unrivalled opportunity to establish a superb family lifestyle. Stylishly presented, ready to enjoy and featuring the enduring appeal of striking Art Deco ceilings, this spacious home impresses with an inviting entrance foyer showcasing plate rails and decorative ceilings while presenting three double bedrooms, and giving way to expansive open plan living. Spacious, airy and flooded in northern light this exceptional living space featuring hardwood floors, showcases an immaculate solid timber kitchen with elegant leadlight doors, electric cooking and dishwasher. Enjoying views over the pristinely landscaped north facing rear, relaxed indoor/outdoor living is realised with paved alfresco entertaining, studio/potential home office and two large aviaries for children to enjoy. A stylish family bathroom offering a separate shower and timber

3 📭 1 🔓 2 🖨

Land Size: 560 sqm

View : https://www.peterleahy.com.au/sale/vic/nort

h/coburg-north/residential/house/7434882

Peter Leahy 03 9350 5588

DISCLAIMER:

Please note plans are indicative only and not drawn to exact scale.

All dimensions are approximate