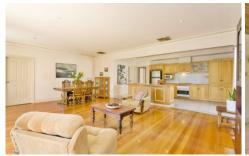

## 38 Goleen Street COBURG NORTH VIC

Enviably positioned close to Merri Creek parklands and transport, this immaculate three bedroom home presents an unrivalled opportunity to establish a superb family lifestyle. Stylishly presented, ready to enjoy and featuring the enduring appeal of striking Art Deco ceilings, this spacious home impresses with an inviting entrance foyer showcasing plate rails and decorative ceilings while presenting three double bedrooms, and giving way to expansive open plan living. Spacious, airy and flooded in northern light this exceptional living space featuring hardwood floors, showcases an immaculate solid timber kitchen with elegant leadlight doors, electric cooking and dishwasher. Enjoying views over the pristinely landscaped north facing rear, relaxed indoor/outdoor living is realised with paved alfresco entertaining, studio/potential home office and two large aviaries for children to enjoy. A stylish family bathroom offering a separate shower and timber