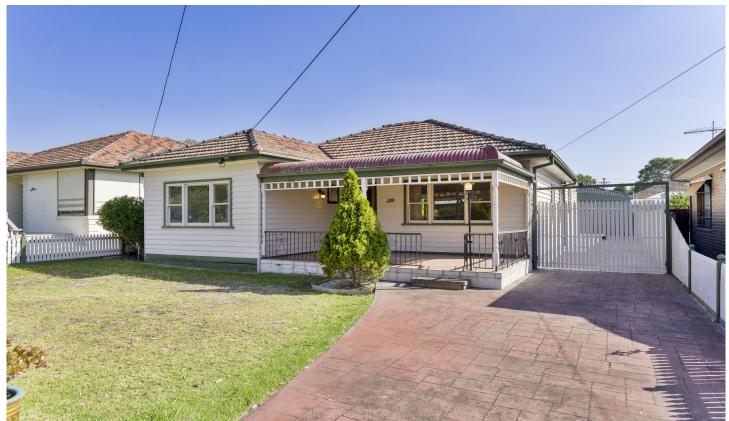

## 38 Goleen Street COBURG NORTH VIC

Enviably positioned close to Merri Creek parklands and transport, this immaculate three bedroom home presents an unrivalled opportunity to establish a superb family lifestyle. Stylishly presented, ready to enjoy and featuring the enduring appeal of striking Art Deco ceilings, this spacious home impresses with an inviting entrance foyer showcasing plate rails and decorative ceilings while presenting three double bedrooms, and giving way to expansive open plan living. Spacious, airy and flooded in northern light this exceptional living space featuring hardwood floors, showcases an immaculate solid timber kitchen with elegant leadlight doors, electric cooking and dishwasher. Enjoying views over the pristinely landscaped north facing rear, relaxed indoor/outdoor living is realised with paved alfresco entertaining, studio/potential home office and two large aviaries for children to enjoy. A stylish family bathroom offering a separate shower and timber