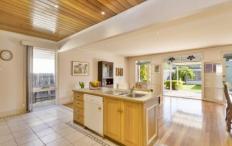

## 38 Goleen Street COBURG NORTH VIC

Enviably positioned close to Merri Creek parklands and transport, this immaculate three bedroom home presents an unrivalled opportunity to establish a superb family lifestyle. Stylishly presented, ready to enjoy and featuring the enduring appeal of striking Art Deco ceilings, this spacious home impresses with an inviting entrance foyer showcasing plate rails and decorative ceilings while presenting three double bedrooms, and giving way to expansive open plan living. Spacious, airy and flooded in northern light this exceptional living space featuring hardwood floors, showcases an immaculate solid timber kitchen with elegant leadlight doors, electric cooking and dishwasher. Enjoying views over the pristinely landscaped north facing rear, relaxed indoor/outdoor living is realised with paved alfresco entertaining, studio/potential home office and two large aviaries for children to enjoy. A stylish family bathroom offering a separate shower and timber