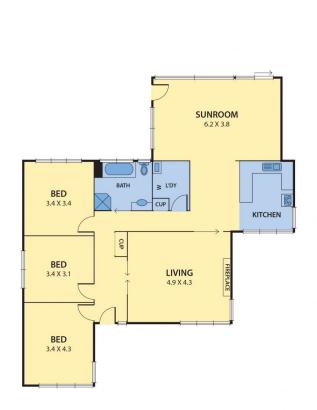

## 39 Botha Avenue RESERVOIR VIC

Nestled amongst lush gardens and promising more for the future, this classic 1960's three bedroom home offers a haven for family living.

With large rooms and extensive living areas, this much loved home features three sizeable bedrooms, pristine family bathroom with decadent spa bath, generous formal lounge featuring a slate surround open fireplace, bright and inviting kitchen with meals and expansive informal living enjoying uninterrupted views of tropical inspired gardens. Beautifully landscaped, including a relaxing water feature, this lush retreat boasts an extensive pergola, complete with patio blinds for effortless outdoor living and entertaining. Ready to enjoy now, yet offering exciting scope for future enhancement or extension (STCA), this welcoming home on an allotment of approximately 850m2 offers exciting

Please note plans are indicative only and not drawn to exact scale.
All dimensions are approximate