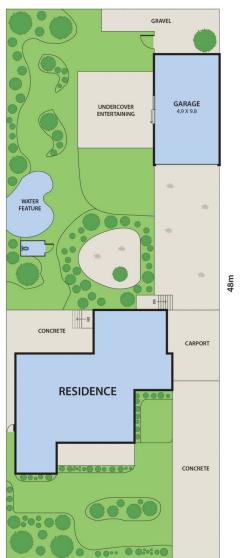

## 39 Botha Avenue RESERVOIR VIC

Nestled amongst lush gardens and promising more for the future, this classic 1960's three bedroom home offers a haven for family living.

With large rooms and extensive living areas, this much loved home features three sizeable bedrooms, pristine family bathroom with decadent spa bath, generous formal lounge featuring a slate surround open fireplace, bright and inviting kitchen with meals and expansive informal living enjoying uninterrupted views of tropical inspired gardens. Beautifully landscaped, including a relaxing water feature, this lush retreat boasts an extensive pergola, complete with patio blinds for effortless outdoor living and entertaining. Ready to enjoy now, yet offering exciting scope for future enhancement or extension (STCA), this welcoming home on an allotment of approximately 850m2 offers exciting

Please note plans are indicative only and not drawn to exact scale.
All dimensions are approximate