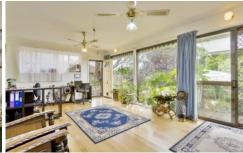

## 39 Botha Avenue RESERVOIR VIC

Nestled amongst lush gardens and promising more for the future, this classic 1960's three bedroom home offers a haven for family living.

With large rooms and extensive living areas, this much loved home features three sizeable bedrooms, pristine family bathroom with decadent spa bath, generous formal lounge featuring a slate surround open fireplace, bright and inviting kitchen with meals and expansive informal living enjoying uninterrupted views of tropical inspired gardens. Beautifully landscaped, including a relaxing water feature, this lush retreat boasts an extensive pergola, complete with patio blinds for effortless outdoor living and entertaining. Ready to enjoy now, yet offering exciting scope for future enhancement or extension (STCA), this welcoming home on an allotment of approximately 850m2 offers exciting