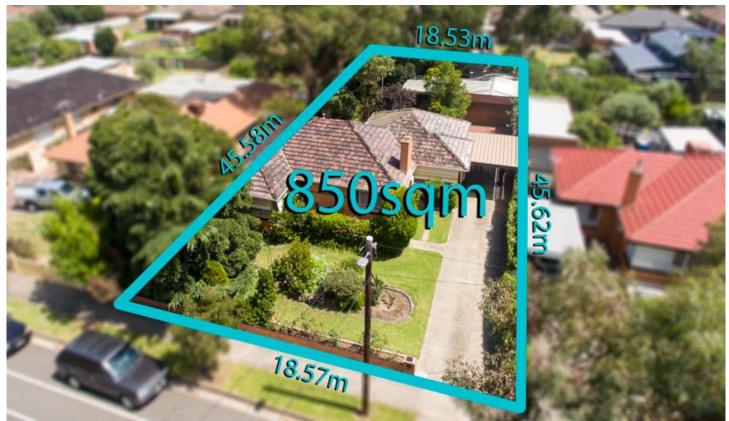

## 39 Botha Avenue RESERVOIR VIC

Nestled amongst lush gardens and promising more for the future, this classic 1960's three bedroom home offers a haven for family living.

With large rooms and extensive living areas, this much loved home features three sizeable bedrooms, pristine family bathroom with decadent spa bath, generous formal lounge featuring a slate surround open fireplace, bright and inviting kitchen with meals and expansive informal living enjoying uninterrupted views of tropical inspired gardens. Beautifully landscaped, including a relaxing water feature, this lush retreat boasts an extensive pergola, complete with patio blinds for effortless outdoor living and entertaining. Ready to enjoy now, yet offering exciting scope for future enhancement or extension (STCA), this welcoming home on an allotment of approximately 850m2 offers exciting

3 📭 1 🖺 2 🗬

Type : House Land Size : 850 sqm

View : https://www.peterleahy.com.au/sale/vic/nort h/reservoir/residential/house/7434879

Peter Leahy 03 9350 5588

For full version visit the website

18.6m

DISCLAIMER:

Please note plans are indicative only and not drawn to exact scale.
All dimensions are approximate