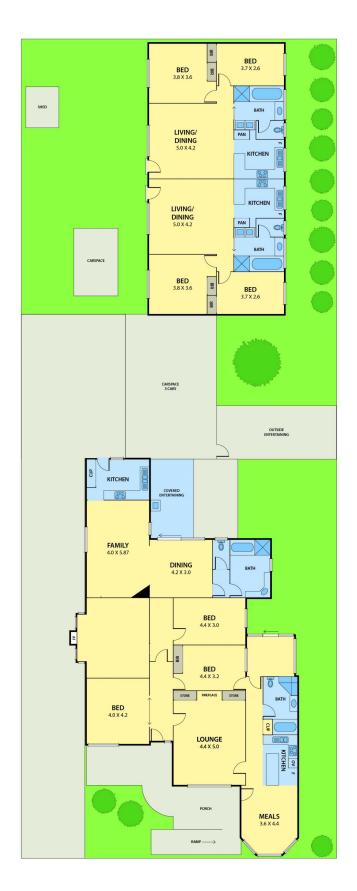

## 35 The Grove COBURG VIC

A landmark opportunity to acquire a historic home in Coburg's most exclusive boulevard presents itself in the form of this once magnificent four bedroom home, 'Ismailia'. Proudly surrounded by grand homes and positioned on an outstanding allotment of 1226m2, stands ready for an exciting new chapter, (STCA). Boasting the incredible proportions of a bygone era with soaring decorative ceilings, splendid corbelled entry, leadlight windows and open fire places, there is much to restore and appreciate. Artfully arranged to provide two separate yet interconnected living domains, abundant the accommodation ensures each domain enjoys its own kitchen, spacious lounge, dining area and dedicated bathroom. All made comfortable with ducted heating and ceiling fans throughout. Further to this spacious home, this