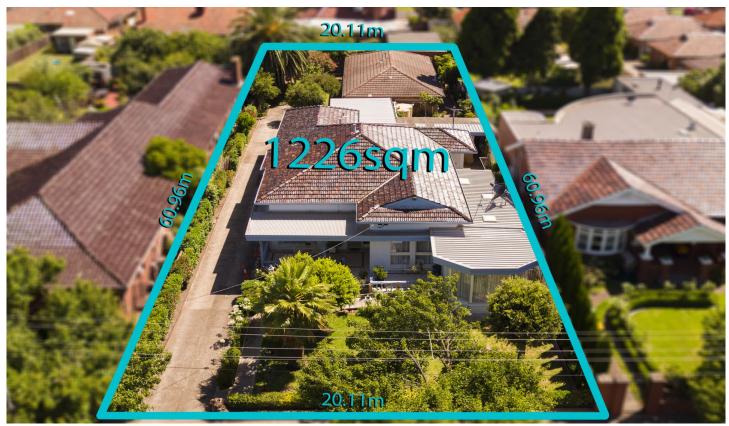

## 35 The Grove COBURG VIC

A landmark opportunity to acquire a historic home in Coburg's most exclusive boulevard presents itself in the form of this once magnificent four bedroom home, 'Ismailia'. Proudly surrounded by grand homes and positioned on an outstanding allotment of 1226m2, stands ready for an exciting new chapter, (STCA). Boasting the incredible proportions of a bygone era with soaring decorative ceilings, splendid corbelled entry, leadlight windows and open fire places, there is much to restore and appreciate. Artfully arranged to provide two separate yet interconnected living domains, abundant the accommodation ensures each domain enjoys its own kitchen, spacious lounge, dining area and dedicated bathroom. All made comfortable with ducted heating and ceiling fans throughout. Further to this spacious home, this

8 📭 4 🔓 5 🗬

Type : House Land Size : 1226 sqm

View: https://www.peterleahy.com.au/sale/vic/nort

h/coburg/residential/house/7434878

Peter Leahy 03 9350 5588

For full version visit the website