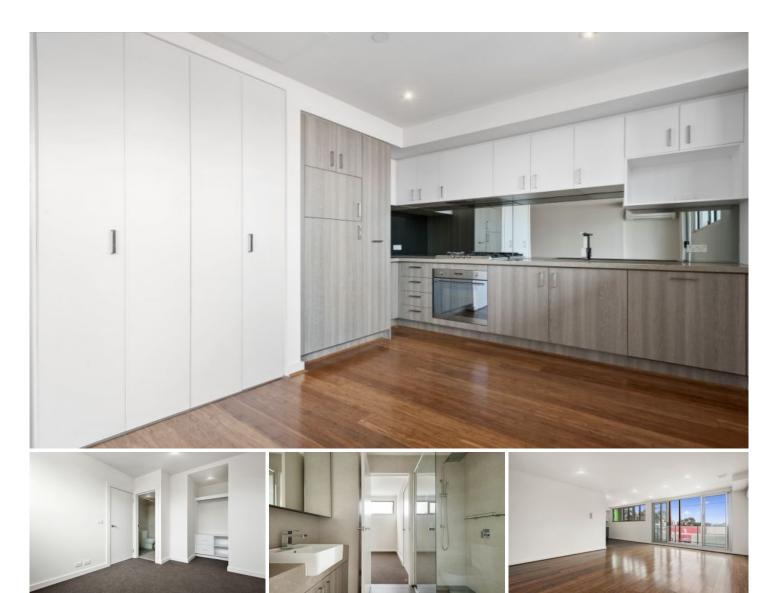

## 203/7 Warrs Avenue PRESTON VIC

Delivering an enviable, easy-living lifestyle opportunity, this superbly appointed two bedroom second-level apartment presents in as new condition and boasts city views.

Situated in a quality residential apartment complex, where clever design is evident throughout, it features secure foyer/intercom entry, lift access and secure bike station. Highly appealing for city professionals, commuters and investors, it's within a stroll from all forms of public transport, including Bell station, buses and trams.

Modern open plan living arrangements maximise space, light and city views, and incorporate lounge area, meals space and designer kitchen.

Accessed via large glass aspects is a generous full-width balcony where alfresco dining, relaxing and entertaining can be enjoyed all year round.