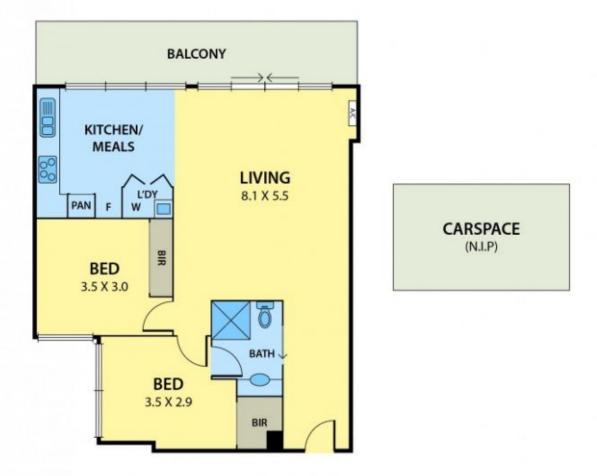

## 203/7 WARRS AVENUE, PRESTON

DISCLAIMER:

Please note plans are indicative only and not drawn to exact scale. All dimensions are approximate