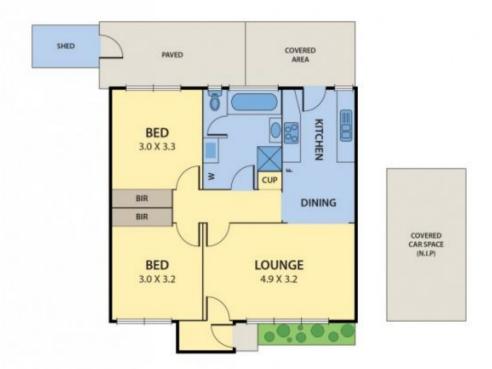

## 10/84 Middle Street GLENROY VIC

This two bedroom perfectly positioned unit will put a smile on the face of investors, first home buyers and downsizers. This light filled, secure home offers 2 bedrooms both with BIR's, generous sized lounge, kitchen with ample cupboard space, spacious bathroom with a tub and not to forget the low maintenance private court yard with storage shed! An allocated carport is an ideal accompaniment.

## DISCLAIMER:

Please note plans are indicative only and not drawn to exact scale.

All dimensions are approximate