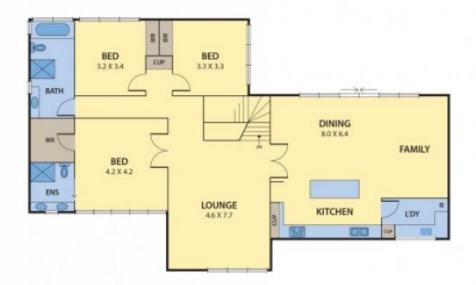

## 10 HOMEBUSH COURT, DONCASTER EAST

DISCLAIMER: Please note plans are indicative only and not drawn to exact scale. All dimensions are approximate