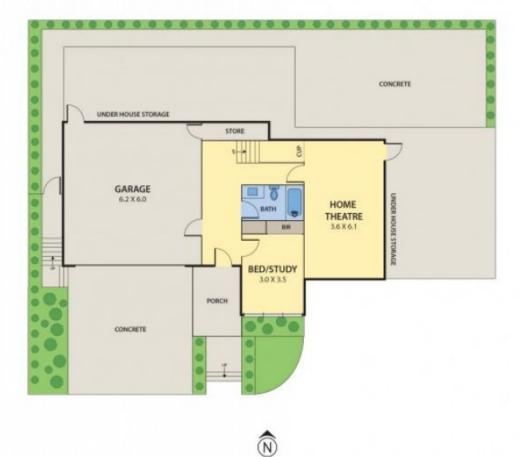

## 10 HOMEBUSH COURT, DONCASTER EAST

DISCLAIMER: Please note plans are indicative only and not drawn to exact scale. All dimensions are approximate