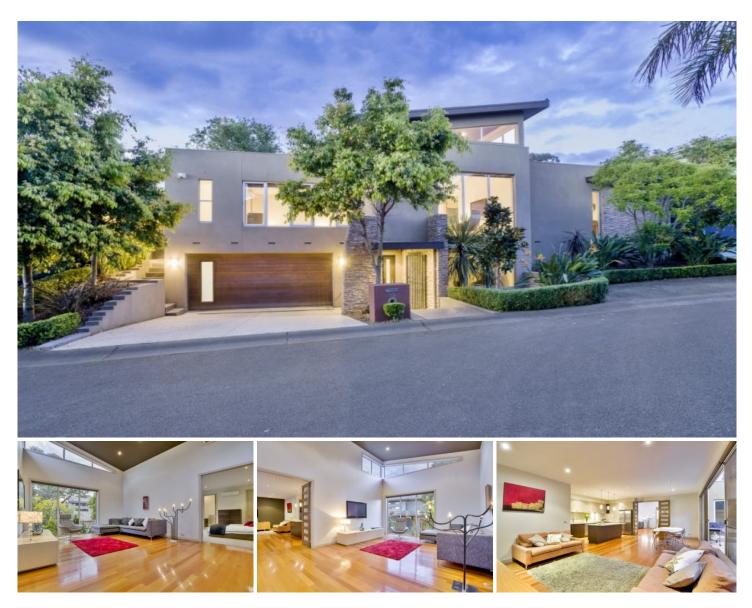

## **10 Homebush Court DONCASTER EAST VIC**

Designer excellence has elevated this stunning four bedroom sanctuary, tailored for modern family living. A contemporary facade highlighted by large windows and stacked stone walls welcomes you to this home, nestled in a boutique estate amongst leafy surrounds. A spacious entry with feature timber staircase introduces airy sundrenched living where lofty ceilings and tree top views add serenity, and opens to informal living and dining where a high-end custom kitchen boasting 900mm Franke appliances, dishwasher, chic two tone cabinetry and endless stone benchtops takes centre stage. Overlooking a spacious outdoor courtyard it promises seamless indoor/outdoor entertaining. An expansive theatre room rounds out the impressive living spaces, satisfying movie buffs and providing flexibility in this beautifully planned