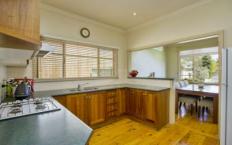

The lounge with open fireplace and surround sound flows freely to the dining domain and beyond to a kitchen with Chef appliances amid ample timber cabinetry. Gold fixtures highlight an elegant bathroom featuring a shower, separate bath and pedestal basin. The bedrooms are well dimensioned, each with built-in wardrobes and serene views encompassing James Reserve and a smart landscaped backyard. The covered entertaining area at the