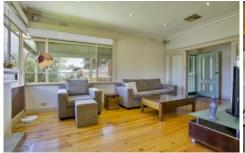

## 18 Dromana Avenue PASCOE VALE VIC

Enjoying a tranquil position in one of Pascoe Vale's finest pockets, this three bedroom home presents comfortable accommodation with lifestyle benefits. An elevated entry porch leads to a spacious living domain, lined with polished timber underfoot and high ceilings overhead. Oversized windows assure an abundance of natural light throughout the generous interior.

The lounge with open fireplace and surround sound flows freely to the dining domain and beyond to a kitchen with Chef appliances amid ample timber cabinetry. Gold fixtures highlight an elegant bathroom featuring a shower, separate bath and pedestal basin. The bedrooms are well dimensioned, each with built-in wardrobes and serene views encompassing James Reserve and a smart landscaped backyard. The covered entertaining area at the