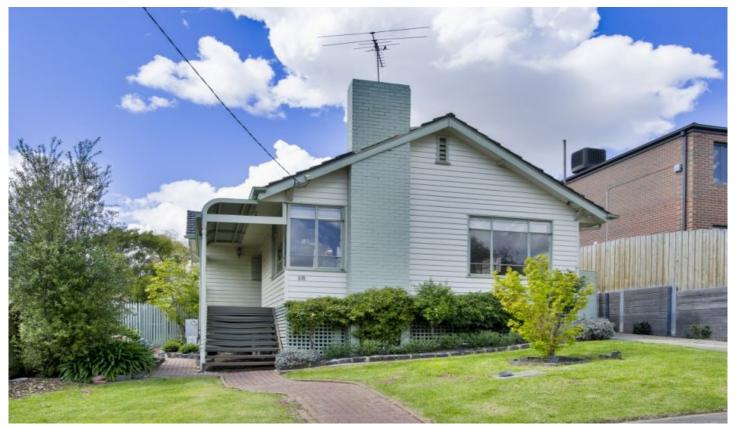

## 18 Dromana Avenue PASCOE VALE VIC

Enjoying a tranquil position in one of Pascoe Vale's finest pockets, this three bedroom home presents comfortable accommodation with lifestyle benefits. An elevated entry porch leads to a spacious living domain, lined with polished timber underfoot and high ceilings overhead. Oversized windows assure an abundance of natural light throughout the generous interior.

3 📭 1 🔓 1 😭

Type : House Land Size : 443 sqm

View: https://www.peterleahy.com.au/sale/vic/nort h/pascoe-vale/residential/house/7434865

Peter Leahy 03 9350 5588

For full version visit the website