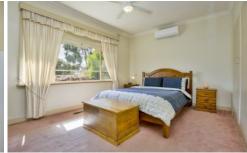

The lounge with open fireplace and surround sound flows freely to the dining domain and beyond to a kitchen with Chef appliances amid ample timber cabinetry. Gold fixtures highlight an elegant bathroom featuring a shower, separate bath and pedestal basin. The bedrooms are well dimensioned, each with built-in wardrobes and serene views encompassing James Reserve and a smart landscaped backyard. The covered entertaining area at the