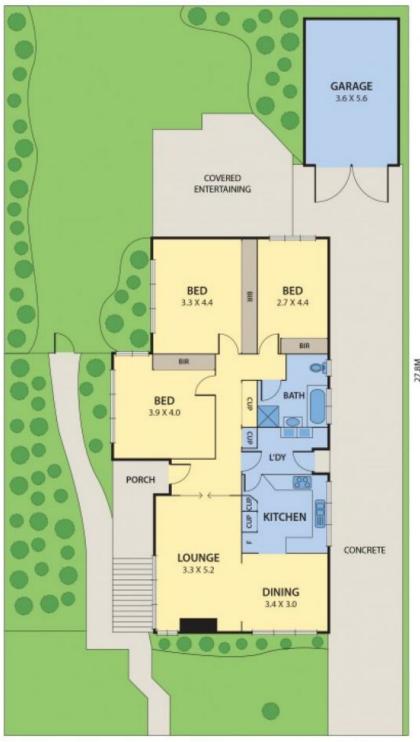

## 18 Dromana Avenue PASCOE VALE VIC

Enjoying a tranquil position in one of Pascoe Vale's finest pockets, this three bedroom home presents comfortable accommodation with lifestyle benefits. An elevated entry porch leads to a spacious living domain, lined with polished timber underfoot and high ceilings overhead. Oversized windows assure an abundance of natural light throughout the generous interior.

The lounge with open fireplace and surround sound flows freely to the dining domain and beyond to a kitchen with Chef appliances amid ample timber cabinetry. Gold fixtures highlight an elegant bathroom featuring a shower, separate bath and pedestal basin. The bedrooms are well dimensioned, each with built-in wardrobes and serene views encompassing James Reserve and a smart landscaped backyard. The covered entertaining area at the

## 18 DROMANA AVENUE, PASCOE VALE

15.3M

DISCLAIMER:

Please note plans are indicative only and not drawn to exact scale.

All dimensions are approximate