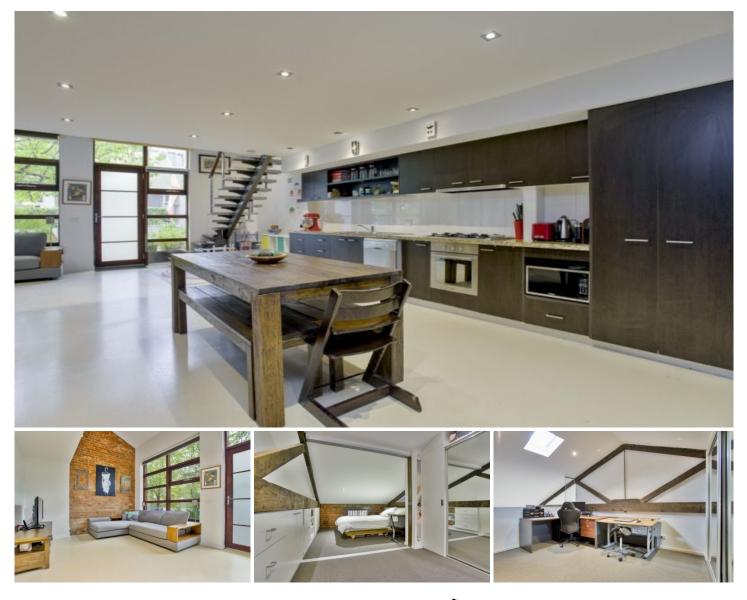

## 7 Industry Lane COBURG VIC

More than a home, this stunning two bedroom warehouse style residence delivers an enviable city-fringe lifestyle opportunity that hip city professionals, empty-nesters and astute home-buyers will find hard to fault. Situated within the iconic bluestone walls of the Pentridge Piazza development, and free of passing vehicular traffic, the property is located near trendy cafes, including The Boot Factory and Glass Den. Uniquely designed interiors provide maximum impact with a light-filled open plan living domain set beneath soaring ceilings, punctuated with LED lighting, while exposed brick feature walls, painted concrete floors, huge glass aspects and magnificent exposed timber beams add an industrial vibe. Enjoying easy access to a low-maintenance, fully-paved alfresco courtyard, featuring historic bluestone walls, is a sophisticated gourmet kitchen