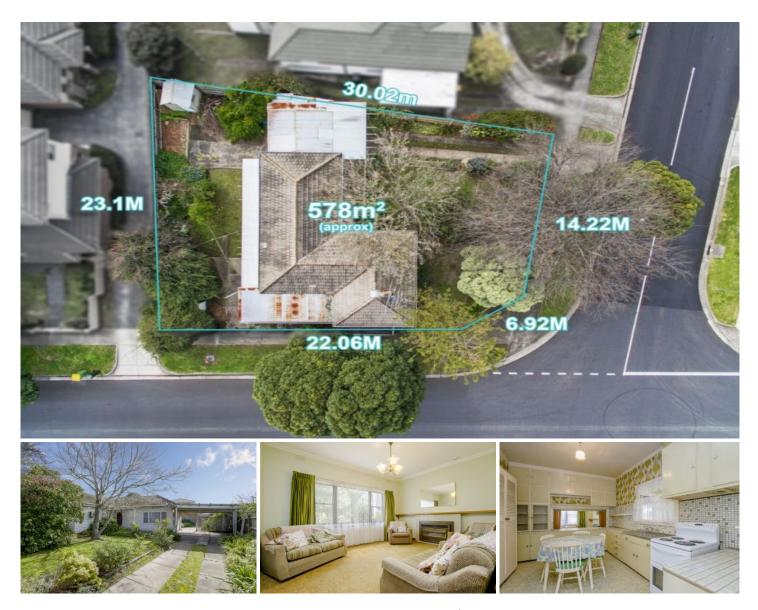

## 42 Gellibrand Crescent RESERVOIR VIC

Families, renovators and developers will be delighted by the options presented by this classic two bedroom 60's weatherboard home, situated on a coveted corner block of approximately 578m2. Positioned in a wide quiet street a short stroll to shops, buses, kindergarten, Ruthven Station and parks, yet within easy reach of the bustling shopping and cafe precincts of Broadway and Edwards Street, schools and Edwards Park Lake, the location promises all you require for a rich and rewarding lifestyle. Offering a nostalgic glimpse of 60's living, this original home comprises a spacious lounge with tiled and timber topped mantle housing a gas heater, formal dining/third bedroom opening via sliding doors to a well-established and neatly maintained rear garden, and a serviceable kitchen with meals area featuring abundant original cabinetry and

## 3 🎮 1 🚔 1 🚘

- Type : House
- Land Size : 578 sqm View : https://wy
  - : https://www.peterleahy.com.au/sale/vic/nort h/reservoir/residential/house/7434861