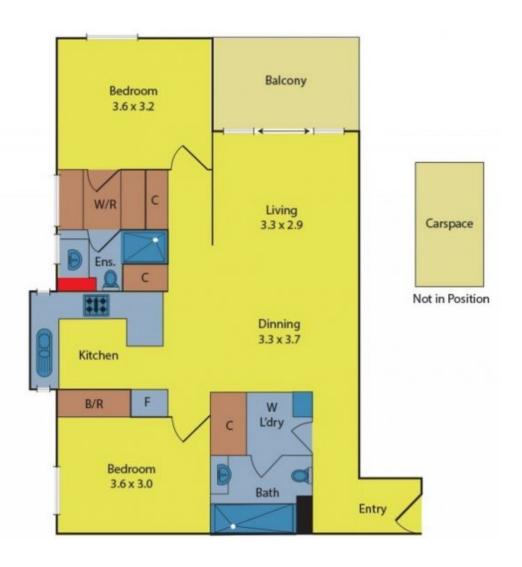

## 201A/41-43 Stockade Avenue COBURG VIC

Occupying a magnificent north-facing position this immaculately presented home features a spacious open plan living area to relax and unwind with sliding glass doors open out to a north facing balcony adding to the feeling of space and openness. The modern kitchen integrates functionality and style with Cesar stone bench tops, stainless steel appliances and easy to maintain tiled splash-back. The classic design also incorporates a generous master bedroom complete with ensuite and walk in robes. Further features include second well-appointed bedroom, a central bathroom, laundry, security entry and underground parking. Located within walking distance of Sydney Rd shops, cafes and transport, close to Coburg Lake Reserve and access to Gaffney Street this home provides all the elements for a relaxing, comfortable and modern lifestyle! Don't miss out!