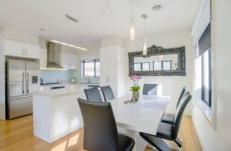

Inviting interior highlights include two generous sized bedrooms (both with built in robes), opened designed living/dining area complemented by a well-appointed kitchen featuring S/S appliances surrounded by gorgeous granite benchtops.