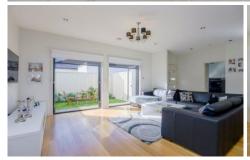

Inviting interior highlights include two generous sized bedrooms (both with built in robes), opened designed living/dining area complemented by a well-appointed kitchen featuring S/S appliances surrounded by gorgeous granite benchtops.