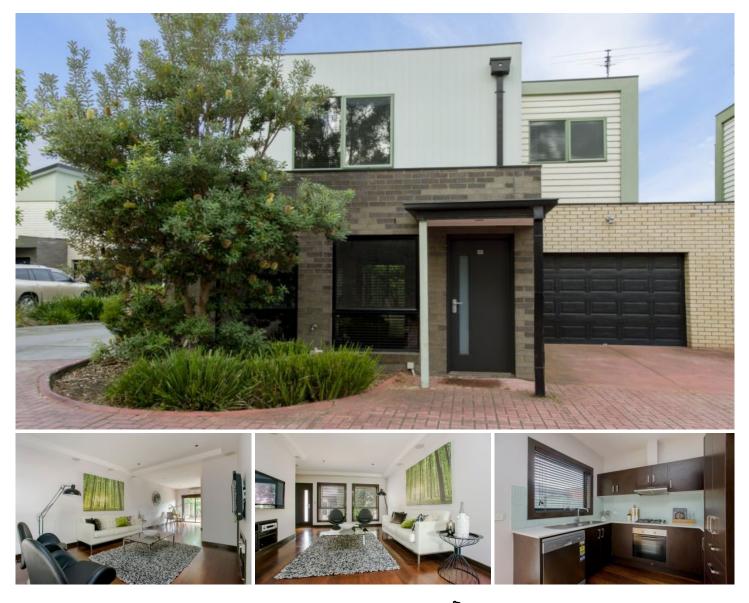

## 25/22-26 Pascoe Street PASCOE VALE VIC

First home buyers, downsizers and smart investors seeking that ideal investment will be impressed by this contemporary, complete and affordable package. Downstairs offers a roomy, open-plan living area with engineered hardwood timber floors, stone benchtops, stainless-steel appliances and glass sliding door to a large, protected and east-facing yards up for all-weather enjoyment and fresh-air entertaining. Two carpeted double bedrooms, and a fully equipped tiled bathroom with a glass shower await upstairs. The alluringly position close to local shops, Oak Park train station, Westbreen Primary School and Northern golf course make this a perfect low maintenance option.