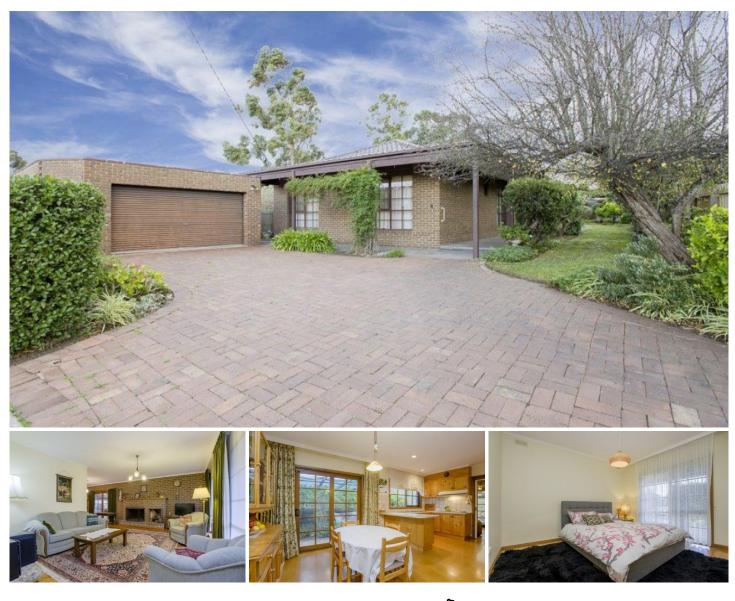

## 4 Overton Close GREENVALE VIC

Nestled in a tiny cul-de-sac on an allotment measuring approx. 860sqm, this homestead-style, brick house is all about family living. Polished floors, exposed brick walls and a big, open fireplace make it immediately feel like home. All three bedrooms have built-in wardrobes (main with approximate) whilet at the bear of the floor plan the property

ensuite) whilst at the heart of the floor-plan the open kitchen, meals and family area creates room to spread out. With garden views through all windows, the lounge and dining room opens out to a huge entertainers' terrace that's covered and semi-enclosed for use in rain, hail or shine.

Child-friendly gardens wrap around the house, and the backyard adds old-fashioned charms with fruit trees and vegetable patches. Features include a lock-up double garage, water tank, laundry, walk-in pantry, ducted heating, reverse cycle heat/cool, drapes and blinds.