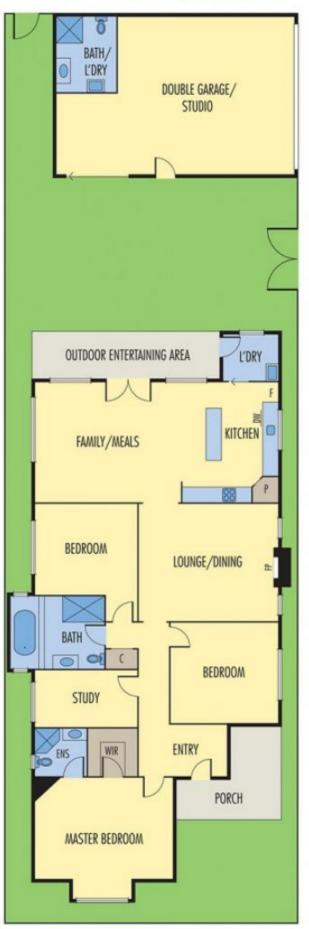

A deep corner block on the high side of desirable Berry Street, with easy vehicular access via Ewen Street & back gate leading to Robinson Reserve, provides the perfect location. Established gardens herald the freshly-painted weatherboard facade with a wrap around verandah. Off a L-bend hallway, you'll find three carpeted bedrooms including the enormous main with bay window & window seat, gas fireplace, WIR & chic en suite; a study; a superb contemporary bathroom staging designer tiling, a stroll-in shower & a spa bath basking under a glass ceiling, a central lounge with open fireplace & an open-plan hub

## 23 BERRY STREET, COBURG

Disclaimer: Please note plans are indicative only and not drawn to exact scale. All dimensions are approximate. Patential buyers should satisfy themselves of any pertinent matters.