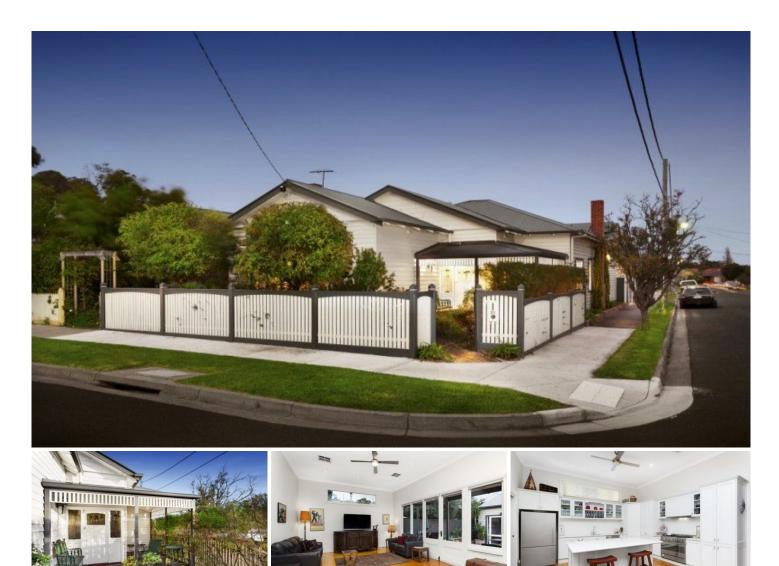

## 23 Berry Street COBURG VIC

Prepare for love at first sight, as this property gets everything right. Boasting elegant period beginnings, the thoroughly restored, extended & exceptionally finished home assures comfortable family living indoors & out.

A deep corner block on the high side of desirable Berry Street, with easy vehicular access via Ewen Street & back gate leading to Robinson Reserve, provides the perfect location. Established gardens herald the freshly-painted weatherboard facade with a wrap around verandah. Off a L-bend hallway, you'll find three carpeted bedrooms including the enormous main with bay window & window seat, gas fireplace, WIR & chic en suite; a study; a superb contemporary bathroom staging designer tiling, a stroll-in shower & a spa bath basking under a glass ceiling, a central lounge with open fireplace & an open-plan hub