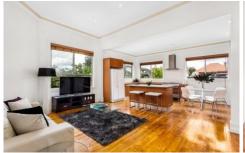

## 25 Ross Street COBURG VIC

Soaring ceilings create instant appeal in this remodeled Edwardian home. All the hard work has been done (restumped, replumbed and rewired), at this family orientated home that enjoys a quiet pocket in the heart of the suburb. Original period features, such as Baltic pine floors, stain glass windows and decorative ceilings, frame inviting interiors.

The layout includes three bedrooms (two with BIRs), an open-plan living zone with updated kitchen (Technika S/S cooker) and an updated period-style bathroom. The generous block accommodates a large back garden with abundant established fruit trees, a tandem garage, extra driveway parking, a shed/workshop and a covered entertainment space with 2nd WC.