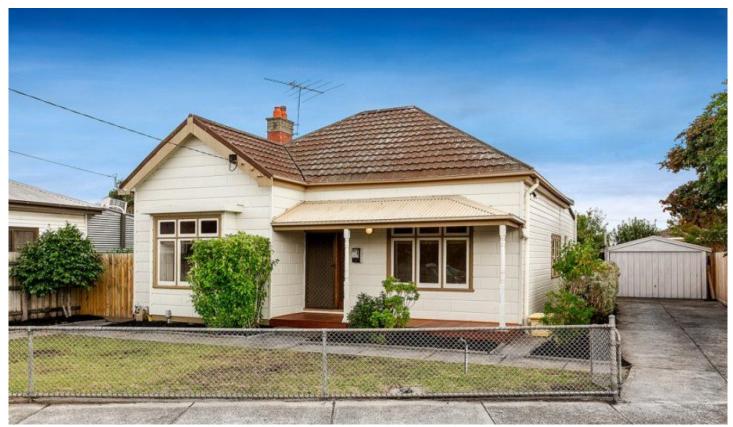

## 25 Ross Street COBURG VIC

Soaring ceilings create instant appeal in this remodeled Edwardian home. All the hard work has been done (restumped, replumbed and rewired), at this family orientated home that enjoys a quiet pocket in the heart of the suburb. Original period features, such as Baltic pine floors, stain glass windows and decorative ceilings, frame inviting interiors.

The layout includes three bedrooms (two with BIRs), an open-plan living zone with updated kitchen (Technika S/S cooker) and an updated period-style bathroom. The generous block accommodates a large back garden with abundant established fruit trees, a tandem garage, extra driveway parking, a shed/workshop and a covered entertainment space with 2nd WC.