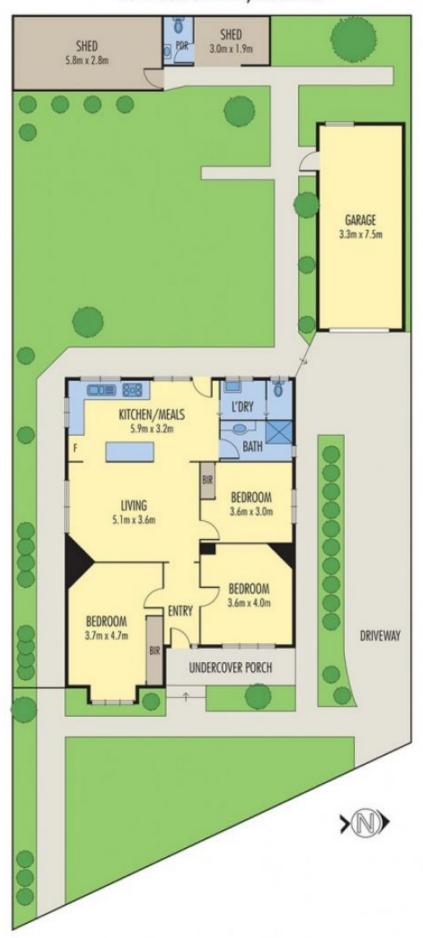

The layout includes three bedrooms (two with BIRs), an open-plan living zone with updated kitchen (Technika S/S cooker) and an updated period-style bathroom. The generous block accommodates a large back garden with abundant established fruit trees, a tandem garage, extra driveway parking, a shed/workshop and a covered entertainment space with 2nd WC.

## 25 ROSS STREET, COBURG

Disclaimer: Please note plans are indicative only and not drawn to exect scale. All dimensions are approximate. Patential buyers should safety themselves of any pertinent matters.