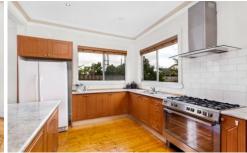

The layout includes three bedrooms (two with BIRs), an open-plan living zone with updated kitchen (Technika S/S cooker) and an updated period-style bathroom. The generous block accommodates a large back garden with abundant established fruit trees, a tandem garage, extra driveway parking, a shed/workshop and a covered entertainment space with 2nd WC.