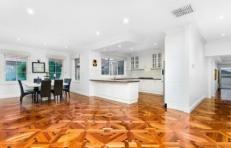

## 20 Faye Crescent KEILOR VIC

This property promises effortless entertaining and a versatile floorplan with multiple living areas. A large main suite (WIR and spa ensuite) and 3 dbl bedrooms join elegant, free-flowing spaces that include formal living rooms and a large study. The open-plan living area with granite kitchen opens to a vast outdoor zone. Extras include hydronic heating, evap cooling & auto double garage. On 1100m2 (approx.), enjoy the proximity of Keilor Village, freeways & the airport.