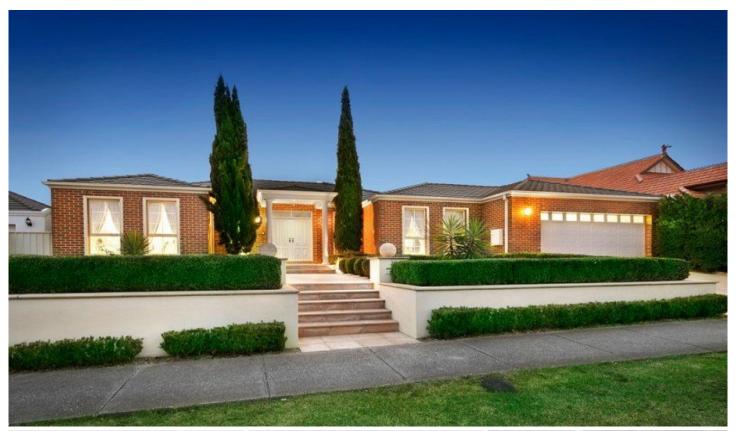

## 20 Faye Crescent KEILOR VIC

This property promises effortless entertaining and a versatile floorplan with multiple living areas. A large main suite (WIR and spa ensuite) and 3 dbl bedrooms join elegant, free-flowing spaces that include formal living rooms and a large study. The open-plan living area with granite kitchen opens to a vast outdoor zone. Extras include hydronic heating, evap cooling & auto double garage. On 1100m2 (approx.), enjoy the proximity of Keilor Village, freeways & the airport.