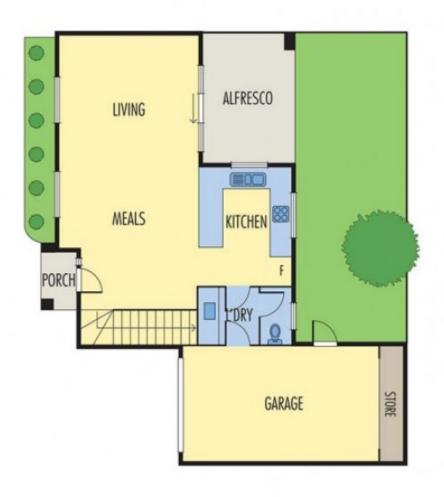

## 3/21 Maude Avenue GLENROY VIC

Brand-new and brilliant with a spacious layout and executive appointments throughout, this 3 bedroom villa unit offering stylish, low-maintenance living that radiates modern appeal. The chic interiors include polished floors, carpeted bedrooms (master with ensuite), Caesarstone surfaces, S/S appliances, WIRs/BIRs, split-system heating and cooling, Euro laundry, storage. LED downlights, alarm, video intercom, water tank, CAT 5/6 cabling are also part of the package. Perfectly located close to shops, schools, parks and public transport, this exclusive unit ticks every boxes!

## 3 🕮 2 📛 2 🖨

Type: Townhouse

View: https://www.peterleahy.com.au/sale/vic/north/gle

nroy/residential/townhouse/7434836

Disclaimer: Please note plans are indicative only and not drawn to exect scale. All dimensions are approximate. Patential buyers should satisfy themselves of any pertinent matters.