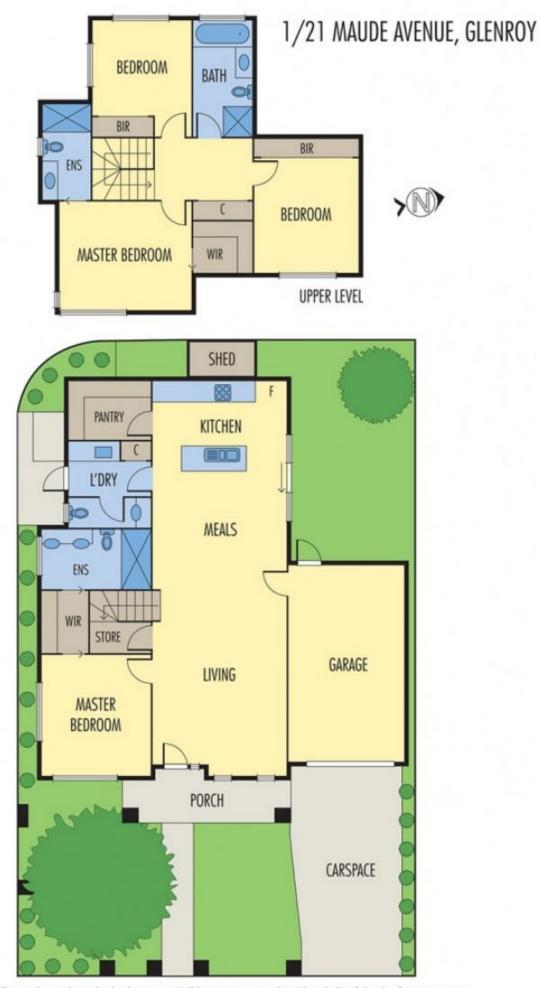

## 3/21 Maude Avenue GLENROY VIC

Brand-new and brilliant with a spacious layout and executive appointments throughout, this 3 bedroom villa unit offering stylish, low-maintenance living that radiates modern appeal. The chic interiors include polished floors, carpeted bedrooms (master with ensuite), Caesarstone surfaces, S/S appliances, WIRs/BIRs, split-system heating and cooling, Euro laundry, storage. LED downlights, alarm, video intercom, water tank, CAT 5/6 cabling are also part of the package. Perfectly located close to shops, schools, parks and public transport, this exclusive unit ticks every boxes!

## 3 🕮 2 📛 2 🖨

Type: Townhouse

View: https://www.peterleahy.com.au/sale/vic/north/gle

nroy/residential/townhouse/7434836

Disclaimer: Please note plans are indicative only and not drawn to exect scale. All dimensions are approximate. Patential buyers should satisfy themselves of any pertinent matters.