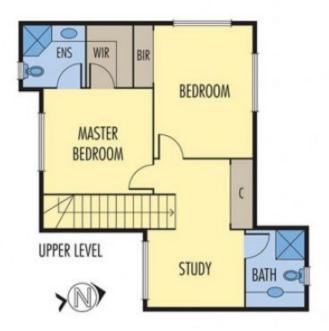

## 3/21 Maude Avenue GLENROY VIC

Brand-new and brilliant with a spacious layout and executive appointments throughout, this 3 bedroom villa unit offering stylish, low-maintenance living that radiates modern appeal. The chic interiors include polished floors, carpeted bedrooms (master with ensuite), Caesarstone surfaces, S/S appliances, WIRs/BIRs, split-system heating and cooling, Euro laundry, storage. LED downlights, alarm, video intercom, water tank, CAT 5/6 cabling are also part of the package. Perfectly located close to shops, schools, parks and public transport, this exclusive unit ticks every boxes!

## 3 🕮 2 📛 2 🖨

Type: Townhouse

View: https://www.peterleahy.com.au/sale/vic/north/gle

nroy/residential/townhouse/7434836

Disclaimer: Please note plans are indicative only and not drawn to exect scale. All dimensions are approximate. Patential buyers should satisfy themselves of any pertinent matters.