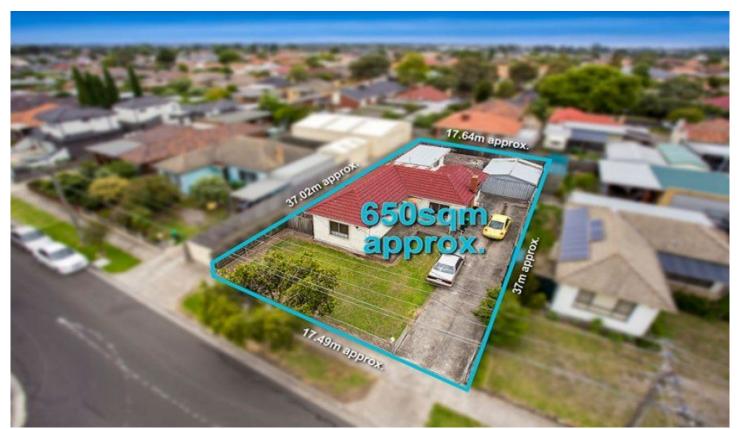

## 20 Tucker Street FAWKNER VIC

Situated on amazing 650m2 (approx.), this original weatherboard home presents a perfect opportunity for the astute investor/developer looking for a development site (STCA) or first home buyer searching for an affordable place to call home. The existing home comprises 3 good-sized bedrooms, combined lounge and dining room, central kitchen/meals area, and bathroom, whilst offering a wide side drive to spacious rear yard and double garage. Located in a prime part of Fawkner, close to local schools, shops, parklands and public transport, this property should be high on your shopping list.

3 📭 1 🔓 2 🗬

Type : House Land Size : 650 sqm

View : https://www.peterleahy.com.au/sale/vic/nort

h/fawkner/residential/house/7434835

Peter Leahy 03 9350 5588