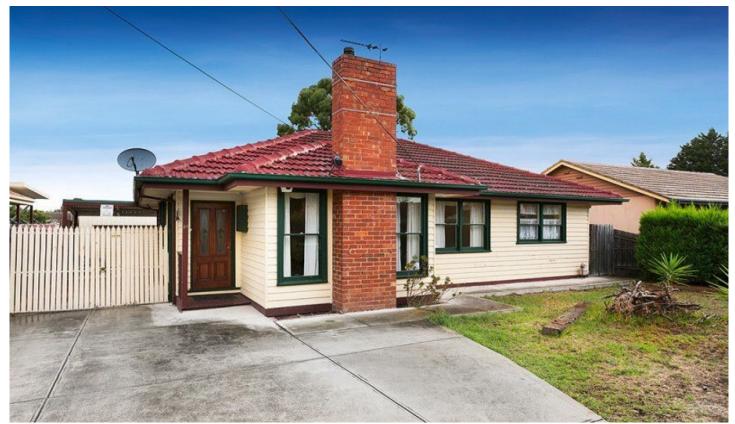

## 55 View Street GLENROY VIC

Positioned near the serene Wallace reserve, and close to amenities this beautifully presented weatherboard home offers a great lifestyle on an allotment measuring approx. 613sqm.

Comprising three decent sized bedrooms all with BIR, stunning solid timber floors throughout, a fantastically updated kitchen with gas appliances, double sink, and even a dishwasher.

This home also includes a sunroom, a second kitchen in a spacious garage, as well as a storage shed in a generous backyard.