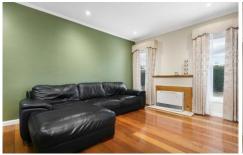

Comprising three decent sized bedrooms all with BIR, stunning solid timber floors throughout, a fantastically updated kitchen with gas appliances, double sink, and even a dishwasher.

This home also includes a sunroom, a second kitchen in a spacious garage, as well as a storage shed in a generous backyard.