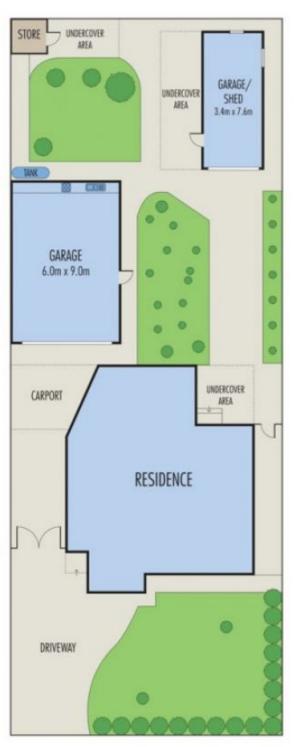

Comprising three decent sized bedrooms all with BIR, stunning solid timber floors throughout, a fantastically updated kitchen with gas appliances, double sink, and even a dishwasher.

This home also includes a sunroom, a second kitchen in a spacious garage, as well as a storage shed in a generous backyard.