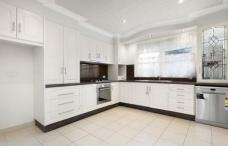

Comprising three decent sized bedrooms all with BIR, stunning solid timber floors throughout, a fantastically updated kitchen with gas appliances, double sink, and even a dishwasher.

This home also includes a sunroom, a second kitchen in a spacious garage, as well as a storage shed in a generous backyard.