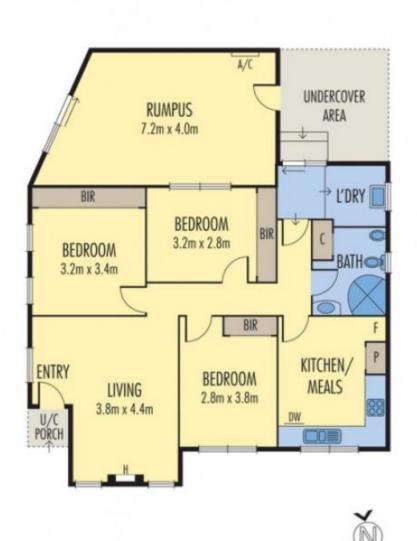

Comprising three decent sized bedrooms all with BIR, stunning solid timber floors throughout, a fantastically updated kitchen with gas appliances, double sink, and even a dishwasher.

This home also includes a sunroom, a second kitchen in a spacious garage, as well as a storage shed in a generous backyard.