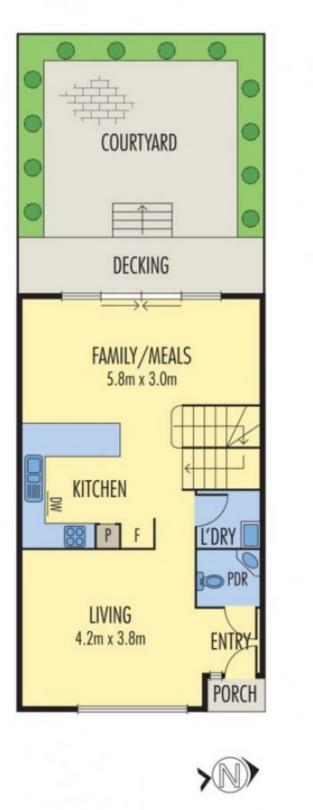

## 11/2-6 Scott Street ESSENDON VIC

This townhouse is the ideal recipe for lifestyle amenity, combining an exceptional location with top-quality features and a generous three-level floorplan. The two light-filled living areas on the ground floor present fresh and inviting interiors with polished floorboards. In the airy open-plan zone, the kitchen is equipped with Technika stainless-steel appliances, and the living/dining space opens out to a large private courtyard that is the perfect setting for alfresco dining. The three upstairs bedrooms (all with BIRs) include a spacious main bedroom with ensuite. Bonus features: a downstairs powder room and laundry, secure intercom entry, auto double garage with internal access, split-system air-conditioning and ducted heating. Walking distance to the train, bus, shops, parks and schools, this a prestige inner-city location with secure, low-maintenance living at its

## 11/2-6 SCOTT STREET, ESSENDON

Disclaimer: Please note plans are indicative only and not drawn to exact scale. All dimensions are approximate. Patential buyers should satisfy themselves of any pertinent matters.