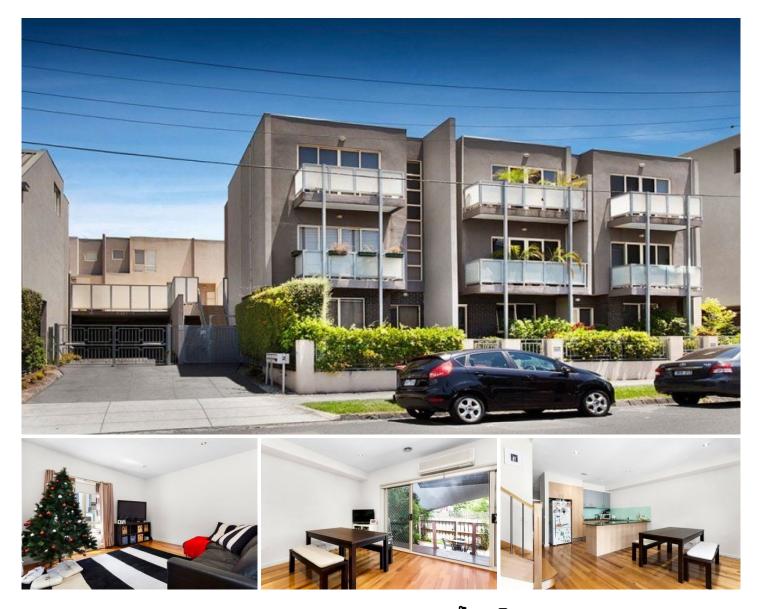

## 11/2-6 Scott Street ESSENDON VIC

This townhouse is the ideal recipe for lifestyle amenity, combining an exceptional location with top-quality features and a generous three-level floorplan. The two light-filled living areas on the ground floor present fresh and inviting interiors with polished floorboards. In the airy open-plan zone, the kitchen is equipped with Technika stainless-steel appliances, and the living/dining space opens out to a large private courtyard that is the perfect setting for alfresco dining. The three upstairs bedrooms (all with BIRs) include a spacious main bedroom with ensuite. Bonus features: a downstairs powder room and laundry, secure intercom entry, auto double garage with internal access, split-system air-conditioning and ducted heating. Walking distance to the train, bus, shops, parks and schools, this a prestige inner-city location with secure, low-maintenance living at its