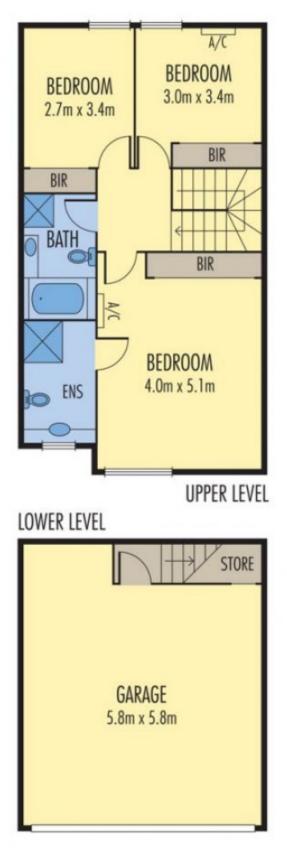

## 11/2-6 Scott Street ESSENDON VIC

This townhouse is the ideal recipe for lifestyle amenity, combining an exceptional location with top-quality features and a generous three-level floorplan. The two light-filled living areas on the ground floor present fresh and inviting interiors with polished floorboards. In the airy open-plan zone, the kitchen is equipped with Technika stainless-steel appliances, and the living/dining space opens out to a large private courtyard that is the perfect setting for alfresco dining. The three upstairs bedrooms (all with BIRs) include a spacious main bedroom with ensuite. Bonus features: a downstairs powder room and laundry, secure intercom entry, auto double garage with internal access, split-system air-conditioning and ducted heating. Walking distance to the train, bus, shops, parks and schools, this a prestige inner-city location with secure, low-maintenance living at its

## 11/2-6 SCOTT STREET, ESSENDON

Disclaimer: Please note plans are indicative only and not drawn to exact scale. All dimensions are approximate. Patential buyers should satisfy themselves of any pertinent matters.