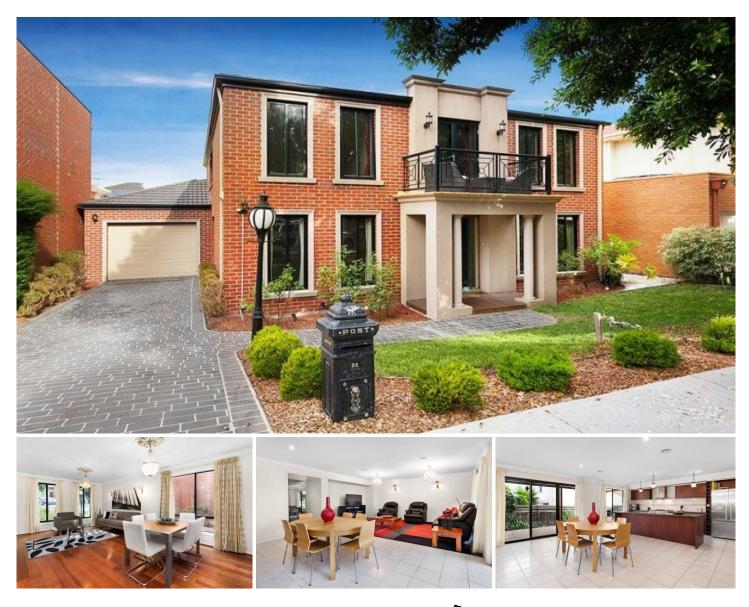

## 23 Stockade Avenue COBURG VIC

Within the established Pentridge Estate, walking distance to Coburg Lake, Sydney Rd Tram, Batman Train Station and schools, this family orientated property offers outstanding lifestyle appeal. The sophisticated and elegant interiors of this classic modern home cater for total comfort with top-quality fittings and loads of contemporary style. The generous proportions of its light-filled layout include three living areas for entertaining and relaxing. A formal living and dining room on the ground floor flows through to a casual open-plan living zone that opens to a full-width deck, while upstairs four double bedrooms surround a large rumpus area. The stunning main suite (WIR and ensuite) has its own balcony onto the tree-lined boulevard, and a downstairs study adds to the spacious layout. Extras include a laundry with storage, an extra powder room,