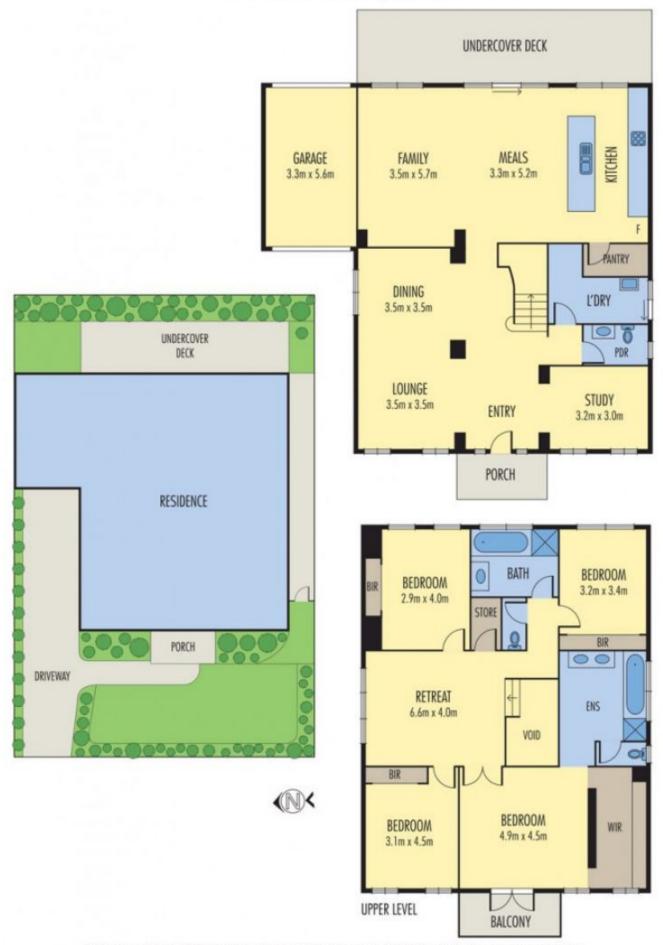

## 23 STOCKADE AVENUE, COBURG

Disclaimer: Please note plans are indicative only and not drawn to exact scale. All dimensions are approximate. Potential buyers should satisfy themselves of any pertinent matters.