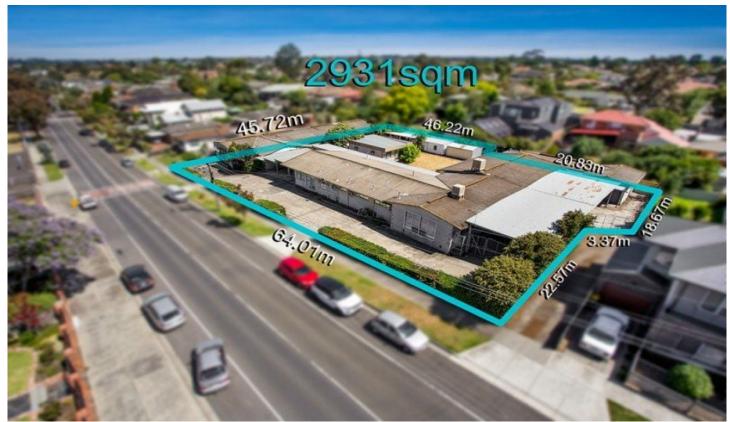

## 4-10 Prospect Street PASCOE VALE VIC

Offering space, position and potential, this is an opportunity to purchase a unique development site in the heart of Pascoe Vale.

The potential of this 2931m2 site (approx.) is immediately apparent. In a location with proven residential allure, your next project will find a new home here. This sought-after residential location combines exceptional lifestyle appeal, outstanding amenity and great accessibility to Citylink, the CBD and the airport. Walking distance to the local shops, swimming pool, primary school and childcare, it presents a great package of land in an established village locale.

Key features of the site include:

- 2931 square metres (approx.)
- In the General Residential Zone
- Former school site
- Central Pascoe Vale location with lifestyle appeal and

10 📭 1 📇

**View :** https://www.peterleahy.com.au/sale/vic/north/pas coe-vale/residential/house/7434828