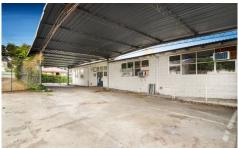

## 4-10 Prospect Street PASCOE VALE VIC

Offering space, position and potential, this is an opportunity to purchase a unique development site in the heart of Pascoe Vale.

The potential of this 2931m2 site (approx.) is immediately apparent. In a location with proven residential allure, your next project will find a new home here. This sought-after residential location combines exceptional lifestyle appeal, outstanding amenity and great accessibility to Citylink, the CBD and the airport. Walking distance to the local shops, swimming pool, primary school and childcare, it presents a great package of land in an established village locale.

Key features of the site include:

- 2931 square metres (approx.)
- In the General Residential Zone
- Former school site
- Central Pascoe Vale location with lifestyle appeal and

10 📭 1 📇

**View :** https://www.peterleahy.com.au/sale/vic/north/pas coe-vale/residential/house/7434828