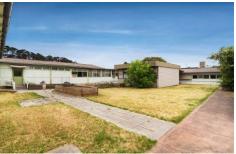

## 4-10 Prospect Street PASCOE VALE VIC

Offering space, position and potential, this is an opportunity to purchase a unique development site in the heart of Pascoe Vale.

The potential of this 2931m2 site (approx.) is immediately apparent. In a location with proven residential allure, your next project will find a new home here. This sought-after residential location combines exceptional lifestyle appeal, outstanding amenity and great accessibility to Citylink, the CBD and the airport. Walking distance to the local shops, swimming pool, primary school and childcare, it presents a great package of land in an established village locale.

Key features of the site include:

- 2931 square metres (approx.)
- In the General Residential Zone
- Former school site
- Central Pascoe Vale location with lifestyle appeal and

10 📭 1 📇

**View :** https://www.peterleahy.com.au/sale/vic/north/pas coe-vale/residential/house/7434828