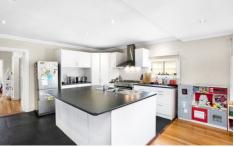

## 111 Lorne Street FAWKNER VIC

The bus stops right outside this impeccable, family-sized home, whose corner block commands a sterling position close to St Mark's Primary School and Mercy College. Light-filled and tastefully extended, the single-storey house has polished hardwood flooring throughout and wide windows to make the most of the blissful northerly aspect. Vinyl-clad weatherboards ensure eternal good looks --you'll never have to paint it! The three double bedrooms (two with BIRs) have picture rails and one has an original Art Deco ceiling. The living area is warmed by a Jindara wood fire, and the dining area has bevelled-glass doors to the pergola deck, creating the perfect indoor-outdoor flow for ease of entertaining. The sleek white kitchen features a Euromaid 900mm gas stove and a corner pantry. Children can play safely in the fully fenced rear garden, while the