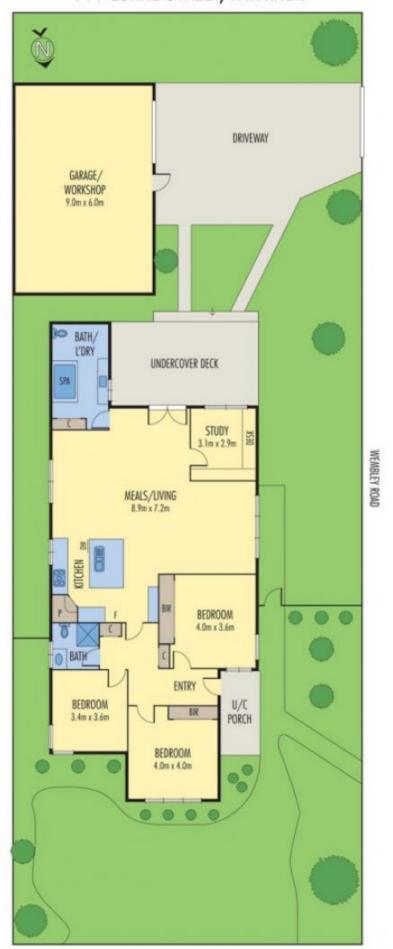

## 111 Lorne Street FAWKNER VIC

The bus stops right outside this impeccable, family-sized home, whose corner block commands a sterling position close to St Mark's Primary School and Mercy College. Light-filled and tastefully extended, the single-storey house has polished hardwood flooring throughout and wide windows to make the most of the blissful northerly aspect. Vinyl-clad weatherboards ensure eternal good looks --you'll never have to paint it! The three double bedrooms (two with BIRs) have picture rails and one has an original Art Deco ceiling. The living area is warmed by a Jindara wood fire, and the dining area has bevelled-glass doors to the pergola deck, creating the perfect indoor-outdoor flow for ease of entertaining. The sleek white kitchen features a Euromaid 900mm gas stove and a corner pantry. Children can play safely in the fully fenced rear garden, while the

## 111 LORNE STREET, FAWKNER

Disclosimer: Please note plans are indicative only and not drawn to exact scale. All dimensions are approximate. Potential buyers should satisfy themselves of any pertinent matters.