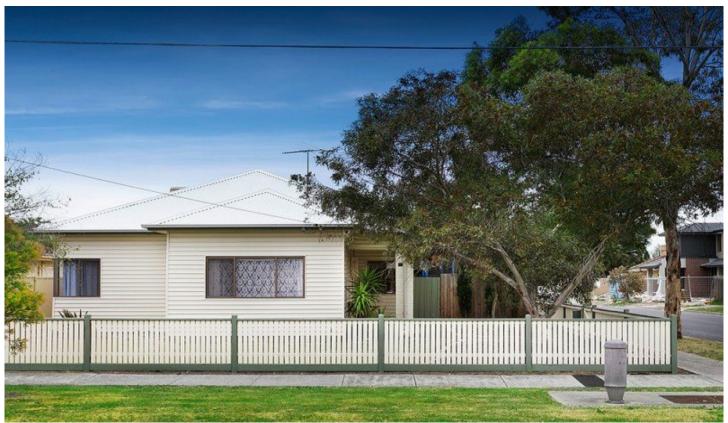

## 111 Lorne Street FAWKNER VIC

The bus stops right outside this impeccable, family-sized home, whose corner block commands a sterling position close to St Mark's Primary School and Mercy College. Light-filled and tastefully extended, the single-storey house has polished hardwood flooring throughout and wide windows to make the most of the blissful northerly aspect. Vinyl-clad weatherboards ensure eternal good looks --you'll never have to paint it! The three double bedrooms (two with BIRs) have picture rails and one has an original Art Deco ceiling. The living area is warmed by a Jindara wood fire, and the dining area has bevelled-glass doors to the pergola deck, creating the perfect indoor-outdoor flow for ease of entertaining. The sleek white kitchen features a Euromaid 900mm gas stove and a corner pantry. Children can play safely in the fully fenced rear garden, while the