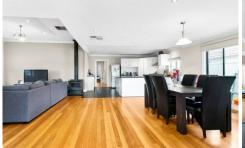

## 111 Lorne Street FAWKNER VIC

The bus stops right outside this impeccable, family-sized home, whose corner block commands a sterling position close to St Mark's Primary School and Mercy College. Light-filled and tastefully extended, the single-storey house has polished hardwood flooring throughout and wide windows to make the most of the blissful northerly aspect. Vinyl-clad weatherboards ensure eternal good looks --you'll never have to paint it! The three double bedrooms (two with BIRs) have picture rails and one has an original Art Deco ceiling. The living area is warmed by a Jindara wood fire, and the dining area has bevelled-glass doors to the pergola deck, creating the perfect indoor-outdoor flow for ease of entertaining. The sleek white kitchen features a Euromaid 900mm gas stove and a corner pantry. Children can play safely in the fully fenced rear garden, while the