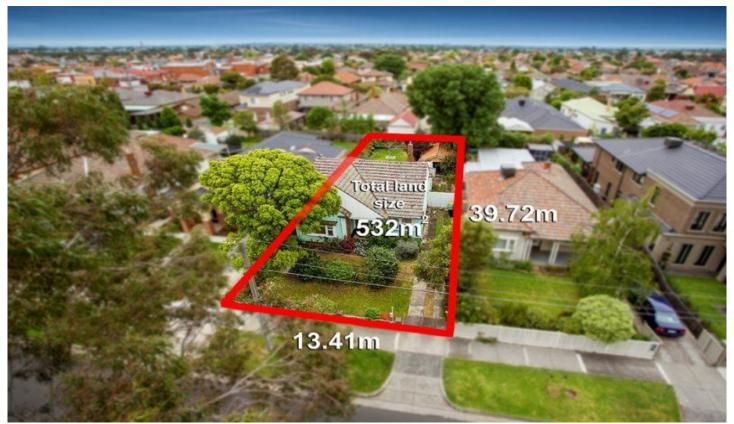

## 90 Grandview Avenue PASCOE VALE SOUTH VIC

This original double-fronted weatherboard is the perfect prospect for those with an eye for potential. In one of Pascoe Vale South's best streets, and in the Strathmore College zone, this sought-after location oozes residential appeal. Whether restoring the house to its former glory or creating your dream home from scratch (STCA), the block of 532m2 (approx) is an ideal site. Charming original features are found throughout the house that includes lounge and dining rooms with gas heating, a rear sunroom that takes in great garden views, kitchen with gas appliances, bathroom and separate laundry. There is no better place to make your mark.

2 😕 1 🔓 1 🗬

Type : House Land Size : 532 sqm

View : https://www.peterleahy.com.au/sale/vic/nort

h/pascoe-vale-south/residential/house/7434

824

Peter Leahy 03 9350 5588

## 90 GRANDVIEW AVENUE, PASCOE VALE

Disclaimer: Please note plans are indicative only and not drawn to exact scale. All dimensions are approximate. Potential buyers should satisfy themselves of any pertinent matters.