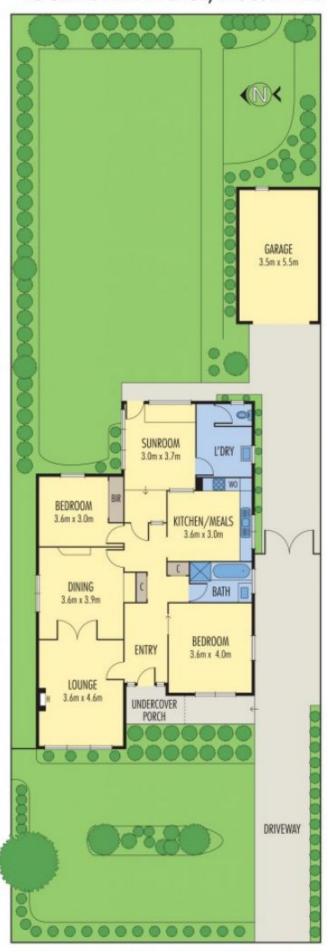

## 90 Grandview Avenue PASCOE VALE SOUTH VIC

This original double-fronted weatherboard is the perfect prospect for those with an eye for potential. In one of Pascoe Vale South's best streets, and in the Strathmore College zone, this sought-after location oozes residential appeal. Whether restoring the house to its former glory or creating your dream home from scratch (STCA), the block of 532m2 (approx) is an ideal site. Charming original features are found throughout the house that includes lounge and dining rooms with gas heating, a rear sunroom that takes in great garden views, kitchen with gas appliances, bathroom and separate laundry. There is no better place to make your mark.

## 90 GRANDVIEW AVENUE, PASCOE VALE

Disclaimer: Please note plans are indicative only and not drawn to exact scale. All dimensions are approximate. Potential buyers should satisfy themselves of any pertinent matters.