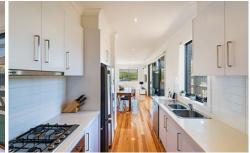

## 1/55 Warwick Road PASCOE VALE VIC

Enjoying its own street frontage in a complex of homes is this bright contemporary 2-storey residence offering style and convenience for the smart executive couple or savvy investor. Comprising of 2 large bedrooms with built in robes, bright lounge and dining area adjoins a flawless kitchen with Blanco stainless steel appliances and stone benchtops, pristine central bathroom, laundry and separate 2nd toilet. Additional features include split systems on each level, polished floorboards, low maintenance courtyard with covered entertaining area and secure covered parking via remote entry roller door. Fantastic townhouse within the coveted Strathmore Secondary College zone, and within walking distance to local shops, schools, public transport and parks.