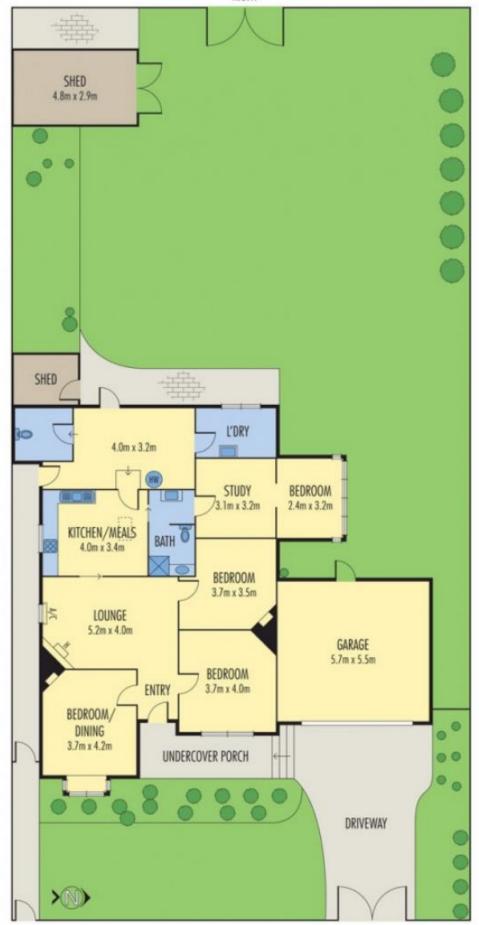

## 139 Barrow Street COBURG VIC

This Original Edwardian home retains its distinctive character and this beauty awaiting your vision. Opportunities are endless on this property as it has a 60 foot frontage and fantastic right of way access. Either place your own finishing touches or consider using this large allotment of approx. 670 sqm

for development purposes and construct modern luxury residences (STCA). Comprising of 4 bedrooms, or 3 bedrooms/

formal dining room, lounge room, kitchen meals area, study, double garage, shed and large rear yard. Addition extras are high ceiling with decorative features and timber floors. Walking distance to all amenities shops, cafes, restaurants, schools, public transport, parks, and bike tract and within 10 klms of the Melbourne CBD, this ticks all the

## 4 🕒 1 🔓 2 🗬

Type : House Land Size : 670 sqm

View: https://www.peterleahy.com.au/sale/vic/nort

h/coburg/residential/house/7434819

For full version visit the website

## 139 BARROW STREET, COBURG

R.O.W

Disclaimer: Please note plans are indicative only and not drawn to exact scale. All dimensions are approximate. Potential buyers should satisfy themselves of any pertinent matters.