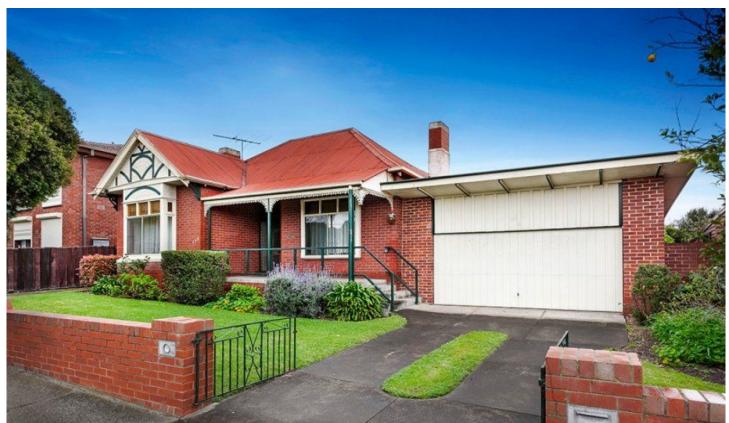

## 139 Barrow Street COBURG VIC

This Original Edwardian home retains its distinctive character and this beauty awaiting your vision. Opportunities are endless on this property as it has a 60 foot frontage and fantastic right of way access. Either place your own finishing touches or consider using this large allotment of approx. 670 sqm

for development purposes and construct modern luxury residences (STCA). Comprising of 4 bedrooms, or 3 bedrooms/

formal dining room, lounge room, kitchen meals area, study, double garage, shed and large rear yard. Addition extras are high ceiling with decorative features and timber floors. Walking distance to all amenities shops, cafes, restaurants, schools, public transport, parks, and bike tract and within 10 klms of the Melbourne CBD, this ticks all the