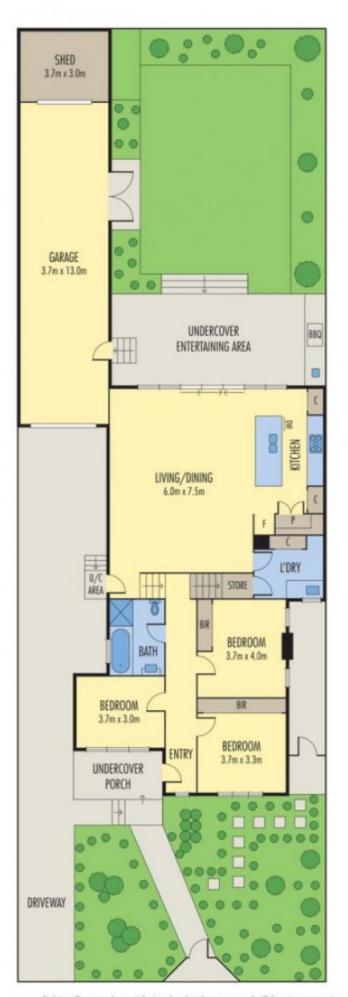

## 15 Springhall Parade PASCOE VALE SOUTH VIC

Embrace a life of effortless entertaining at this immaculately renovated family home. Combining deco distinction with contemporary flair, these stylish and light-filled interiors raise the bar for exceptional finishes. Spacious open-plan living boasts a 2pac kitchen with deep stone benches and Smeg S/S appliances. While away summer evenings on the sunset terrace complete with its own BBQ kitchen where alfresco entertaining has never been so easy! Three bedrooms with decorative deco ceilings share a bathroom downstairs while upstairs is dedicated to the luxurious main bedroom with panoramic views and a spa ensuite.

Additional features include auto gates to a drive-through tandem garage, ample storage, ducted heating and vacuum, refrig cooling, and alarm. In the Strathmore

4 🕮 2 🚝 2 🚍

Type : House Land Size : 535 sqm

## 15 SPRINGHALL PARADE, PASCOE VALE SOUTH

Disclaimer: Please note plans are indicative only and not drawn to exact scale. All dimensions are approximate. Potential buyers should satisfy themselves of any pertinent matters.