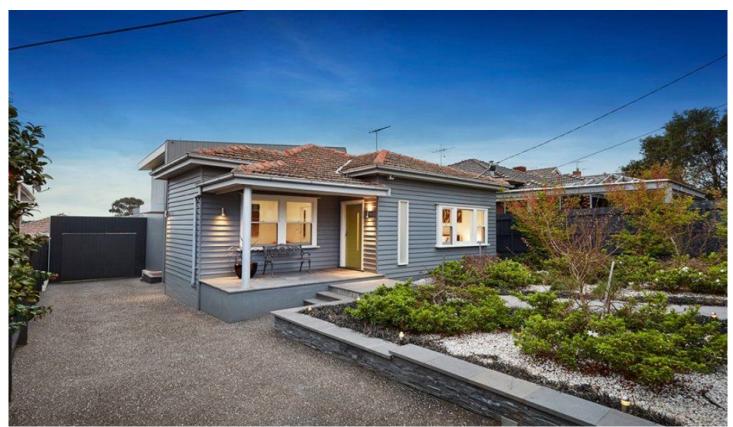

## 15 Springhall Parade PASCOE VALE SOUTH VIC

Embrace a life of effortless entertaining at this immaculately renovated family home. Combining deco distinction with contemporary flair, these stylish and light-filled interiors raise the bar for exceptional finishes. Spacious open-plan living boasts a 2pac kitchen with deep stone benches and Smeg S/S appliances. While away summer evenings on the sunset terrace complete with its own BBQ kitchen where alfresco entertaining has never been so easy! Three bedrooms with decorative deco ceilings share a bathroom downstairs while upstairs is dedicated to the luxurious main bedroom with panoramic views and a spa ensuite.