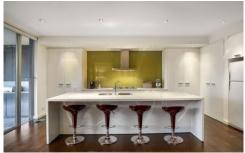

## 15 Springhall Parade PASCOE VALE SOUTH VIC

Embrace a life of effortless entertaining at this immaculately renovated family home. Combining deco distinction with contemporary flair, these stylish and light-filled interiors raise the bar for exceptional finishes. Spacious open-plan living boasts a 2pac kitchen with deep stone benches and Smeg S/S appliances. While away summer evenings on the sunset terrace complete with its own BBQ kitchen where alfresco entertaining has never been so easy! Three bedrooms with decorative deco ceilings share a bathroom downstairs while upstairs is dedicated to the luxurious main bedroom with panoramic views and a spa ensuite.