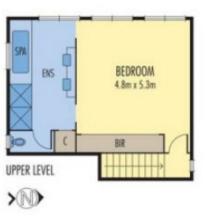

## 15 Springhall Parade PASCOE VALE SOUTH VIC

Embrace a life of effortless entertaining at this immaculately renovated family home. Combining deco distinction with contemporary flair, these stylish and light-filled interiors raise the bar for exceptional finishes. Spacious open-plan living boasts a 2pac kitchen with deep stone benches and Smeg S/S appliances. While away summer evenings on the sunset terrace complete with its own BBQ kitchen where alfresco entertaining has never been so easy! Three bedrooms with decorative deco ceilings share a bathroom downstairs while upstairs is dedicated to the luxurious main bedroom with panoramic views and a spa ensuite.

## 15 SPRINGHALL PARADE, PASCOE VALE SOUTH

Disclaimer: Please note plans are indicative only and not drawn to exact scale. All dimensions are approximate. Potential buyers should satisfy themselves of any pertinent matters.