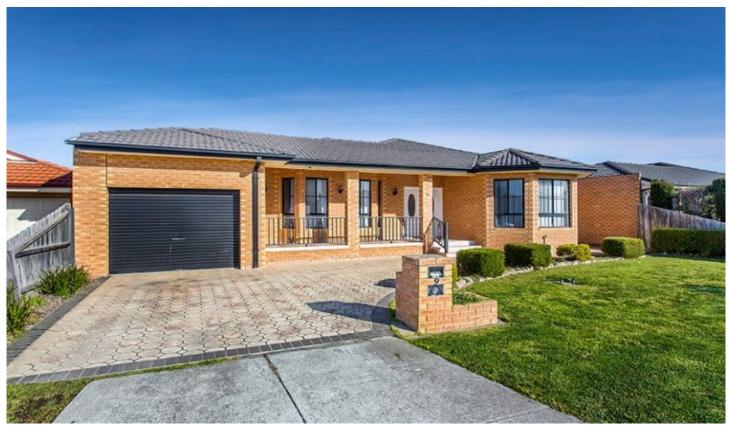

## 9 Alberton Avenue ROXBURGH PARK VIC

For comfortable, light-filled and stylish family living, this immaculately presented and maintained home will immediately impress.

Stunning interiors include a north-facing lounge and an open-plan living area with a curved wall of glass overlooking wraparound gardens. The floorplan is perfectly zoned for family life; the large master bedroom (WIR & ensuite) soaks up the sun at the front while two further bedrooms (BIRs) share a family bathroom at the rear.

Ducted heating, evap cooling, alarm, oversized auto SLUG

3 📭 2 🖺 1 🗬

Type : House Land Size : 504 sqm

View: https://www.peterleahy.com.au/sale/vic/nort

h/roxburgh-park/residential/house/7434813

For full version visit the website