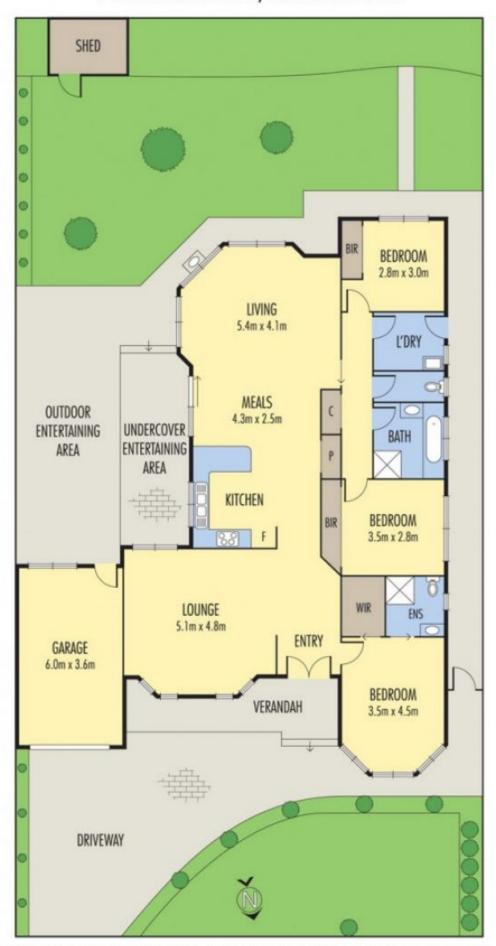

## 9 Alberton Avenue ROXBURGH PARK VIC

For comfortable, light-filled and stylish family living, this immaculately presented and maintained home will immediately impress.

Stunning interiors include a north-facing lounge and an open-plan living area with a curved wall of glass overlooking wraparound gardens. The floorplan is perfectly zoned for family life; the large master bedroom (WIR & ensuite) soaks up the sun at the front while two further bedrooms (BIRs) share a family bathroom at the rear.

A striking black and white colour scheme provides great contrast in the kitchen that opens out to a covered terrace - the ideal spot for your morning coffee. Fruit trees and a vegie garden are well established in the generous backyard.

## 9 ALBERTON AVENUE, ROXBURGH PARK

Disclaimer: Please note plans are indicative only and not drawn to exact scale. All dimensions are approximate. Potential buyers should satisfy themselves of any pertinent matters.